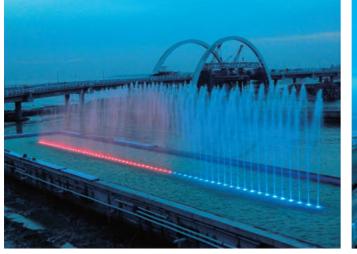

### KTHP

Bridge Kenjeran is glamorized by the adjacent dancing musical fountain, jazzing to the grooves of 'Surabaya oh Surabaya'.

The lavishly-programmed parade of water and light effects will wow any visitor at this attraction. Do not be fooled by its seemingly simple linear layout - with just 64 comet nozzles mounted on WaterSwitches, the assortment of effects are countless.

Specially designed with sophistication, precision and experience, some effects are exclusive to this fountain and such excellence can only be delivered by truly capable specialists in the industry.