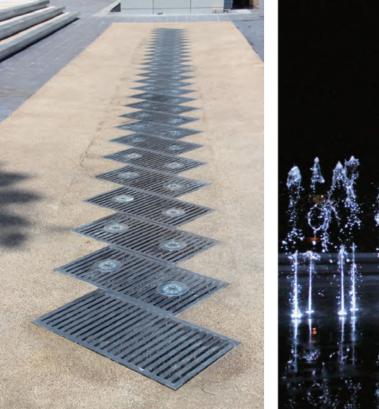

### **BUGIS JUNCTION**

With the inclusion of the DMX system to the control of the 24 aerated jets and 12 jumping jets, it offers unlimited water displays in an otherwise plain and simple fountain - perfectly suited for compact public urban spaces.

Its jets and lights operate in perfect synchronization to form a highly entertaining show. The lack of a physical barrier between the spectator and the fountain allows visitors to interact freely, much to the great delight of children. Since its complete revamp in 2011, the Bugis Junction Plaza Fountain is now an attraction in its own right.