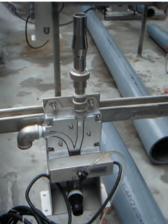

lines of water columns rise and dance follow the rhythm in its show time.

An integrated DMX system manages all fountain equipment from Ideal Fountains.















27

## **PROJECT SHOWCASE**









### **VICTORIA PEAK**

The project at Victoria Peak is again a refurbishment of an old fountain. Its original pneumatic pop jets are replaced with 44 brand-new pop jets (WaterSwitch and LED ring light), with spray heights varying from 0 to 2.2m. The 8 jumping jets which criss-cross the complex add a graceful dimension to the overall waterscape.

WaterSwitches are selected for this project to improve the uniformity of the water heights and the switching speed of the water jets. With the upgrade of DMX controllers, the system synchronisation performance has been further enhanced.













## **PROJECT SHOWCASE**







At the Shanghai International Dance Center, it seems only befitting that the water fountain design concept is synonymous with the graceful notion of dancing. With this fundamental concept in mind, the final design of the waterscape comprised two rows of water jets lined in a diametrical assembly to complement the elegant arches of the architectural landscape.

At night, water and light effects are controlled by the DMX system, synced to a melodious rhythmic water display. Its elegance is further accentuated by the warm white illumination of the water.

86 shooter jets are used Foam nozzle with WaterSwitch and LED ring light, and with the VFD, the jets are capable of spraying up to a height of 3 meters. It is integrated with the latest Ideal control panel,