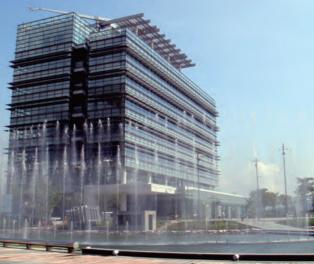

### **BUGIS JUNCTION**

With the inclusion of the DMX system to the control of the 24 aerated jets and 12 jumping jets, it offers unlimited water displays in an otherwise plain and simple fountain - perfectly suited for compact public urban spaces.

Its jets and lights operate in perfect synchronization to form a highly entertaining show. The lack of a physical barrier between the spectator and the fountain allows visitors to interact freely, much to the great delight of children. Since its complete revamp in 2011, the Bugis Junction Plaza Fountain is now an attraction in its own right.