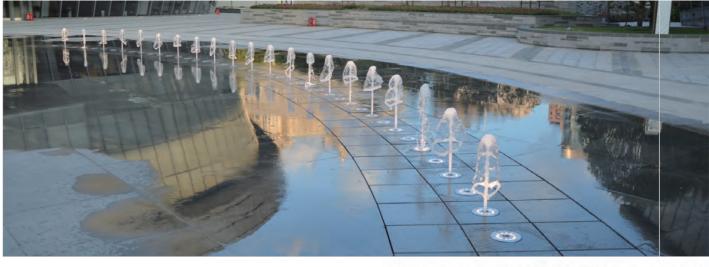

### SHOOTER JETS AT SUBWAY PLAZA,

The design of this fountain aims to create the pleasant visual effect of the combination of water and those underwater LED lights, which can have different color. The overall performance that given by the fountain and lights would impress every passing by spectator, particularly in the evening. There are 31 shooter jets which composed of a (ZL25-12)comet nozzle with a (WS2520) WaterSwitch, a (HX170R-18T) LED ring light each. The spray height changes between o<sup>~</sup>1.5m by the VFD controlled pumping.

The individual DMX signal makes sure that each light can present its best illumination effects that we all will enjoy seeing.