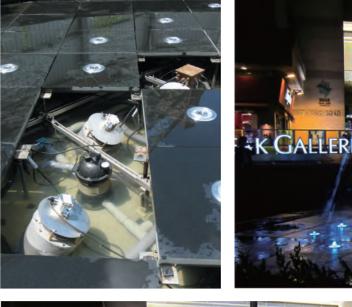

### **VICTORIA PEAK**

The project at Victoria Peak is again a refurbishment of an old fountain. Its original pneumatic pop jets are replaced with 44 brand-new pop jets (WaterSwitch and LED ring light), with spray heights varying from 0 to 2.2m. The 8 jumping jets which criss-cross the complex add a graceful dimension to the overall waterscape.

WaterSwitches are selected for this project to improve the uniformity of the water heights and the switching speed of the water jets. With the upgrade of DMX controllers, the system synchronisation performance has been further enhanced.