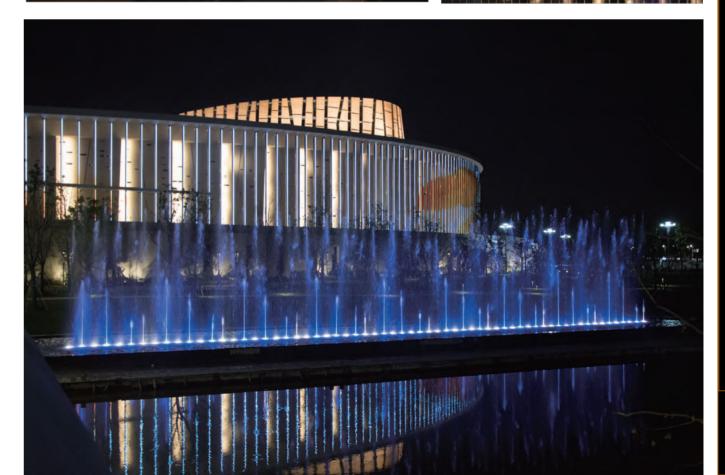

### **BUGIS JUNCTION**

With the inclusion of the DMX system to the control of the 24 aerated jets and 12 jumping jets, it offers unlimited water displays in an otherwise plain and simple fountain - perfectly suited for compact public urban spaces.

Its jets and lights operate in perfect synchronization to form a highly entertaining show. The lack of a physical barrier between the spectator and the fountain allows visitors to interact freely, much to the great delight of children. Since its complete revamp in 2011, the Bugis Junction Plaza Fountain is now an attraction in its own right.