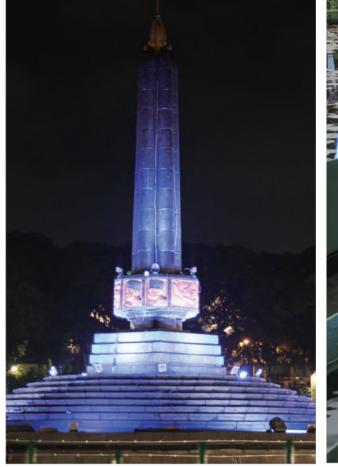

### TM Project

Visiting the monument at night is an entirely different sensory experience from daytime.

Visitors walking along an isle of colorful lighting in the middle of the lotus pond will find themselves up close with random bursts of fog - the exotic atmosphere just keeps building up as you approach the historic landmark.