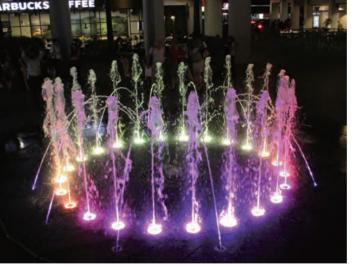

### **BUGIS JUNCTION**

With the inclusion of the DMX system to the control of the 24 aerated jets and 12 jumping jets, it offers unlimited water displays in an otherwise plain and simple fountain - perfectly suited for compact public urban spaces.

Its jets and lights operate in perfect synchronization to form a highly entertaining show. The lack of a physical barrier between the spectator and the fountain allows visitors to interact freely, much to the great delight of children. Since its complete revamp in 2011, the Bugis Junction Plaza Fountain is now an attraction in its own right.