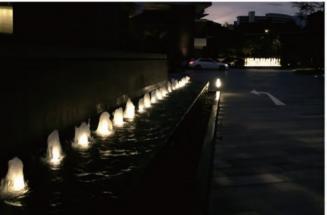

### **BUGIS JUNCTION**

With the inclusion of the DMX system to the control of the 24 aerated jets and 12 jumping jets, it offers unlimited water displays in an otherwise plain and simple fountain - perfectly suited for compact public urban spaces.

Its jets and lights operate in perfect synchronization to form a highly entertaining show. The lack of a physical barrier between the spectator and the fountain allows visitors to interact freely, much to the great delight of children. Since its complete revamp in 2011, the Bugis Junction Plaza Fountain is now an attraction in its own right.