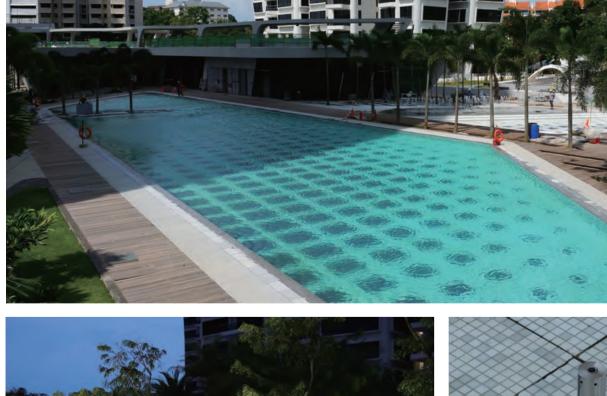

### JUMPING JETS AT D'LEEDON RESIDENCE,

A luxurious landmark designed by world-renowned architect Zaha Hadid, the sinuous and organic curves of the waterscapes seamlessly complement its unique building structures.

The fluidity of the waterscapes is further accentuated by elegantly poised water movements.

These 27 jumping jets are illuminated from within, and wistfully leap in perfect harmony with the help of a DMX controller.