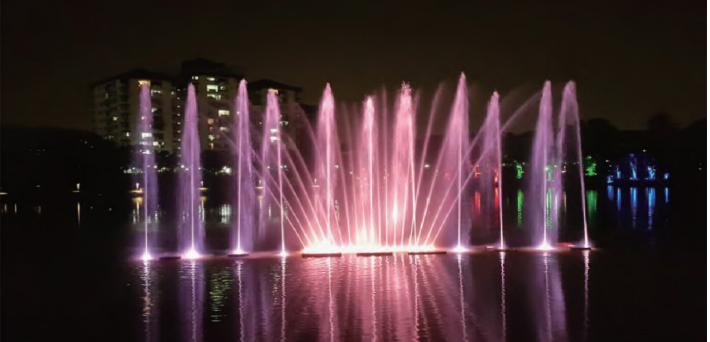

### LAKE FOUNTAIN

To bring out the night scenery of a lake, a prominent floating fountain will surely be the focal point for visitors.

With all 11 comet nozzles, all fixed on waterswitches accentuated by colour rich illumination and programmed with DMX, this mesmerising routine is guaranteed to razzle-dazzle its audience.