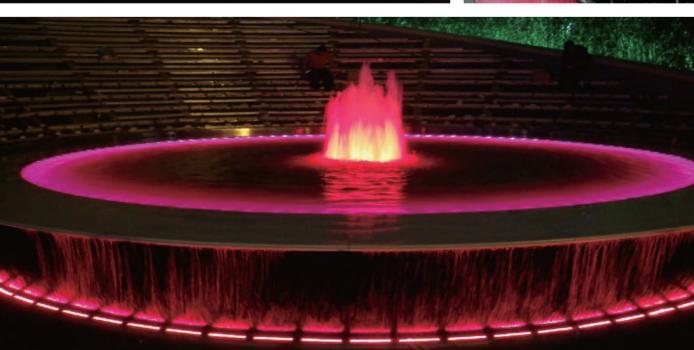

### **SUBWAY PLAZA**

The ancient Jing'an temple is famous with its eight sights. The spring so called "The Sixth Spring Under Heaven" is one of them. Time had caused the old spring to disintegrate into shattered memories.

In 2009, GCS has refurbished the fountain with more technology in original site.Nowadays the new image of the fountain is a lilied jade ring.With 169 LED bright spots around the ineredge, a spring of water is welling up to eternal life.