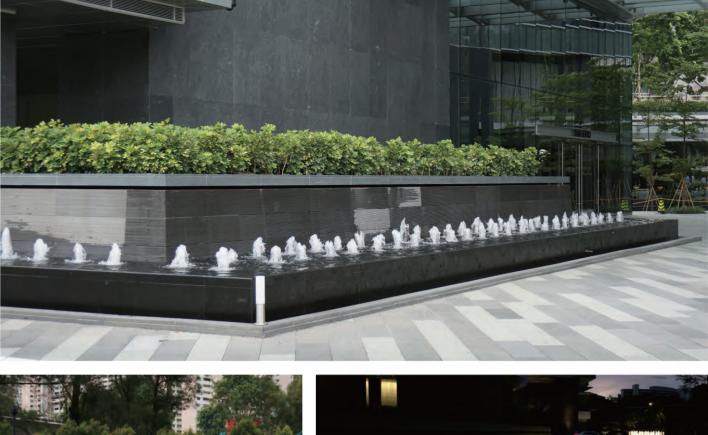

### SHOOTER JETS AT D'LEEDON RESIDENCE,

Another luxurious landmark, the sinuous and organic curves of the waterscapes seamlessly complement its unique building structures.

The fluidity of the waterscapes is further accentuated by elegantly poised water movements.

The staggered array of water jets, with all 102 of them mounted on waterswitches, is a classy and elegant harmony of water and light effects synced to a melodious rhythm.

11