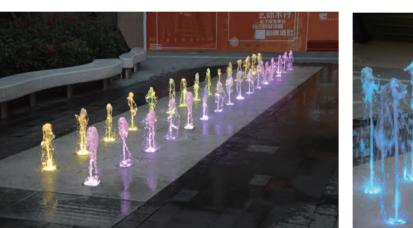

### JUMPING JETS AT D'LEEDON RESIDENCE,

A luxurious landmark designed by world-renowned architect Zaha Hadid, the sinuous and organic curves of the waterscapes seamlessly complement its unique building structures.

The fluidity of the waterscapes is further accentuated by elegantly poised water movements.

These 27 jumping jets are illuminated from within, and wistfully leap in perfect harmony with the help of a DMX controller.