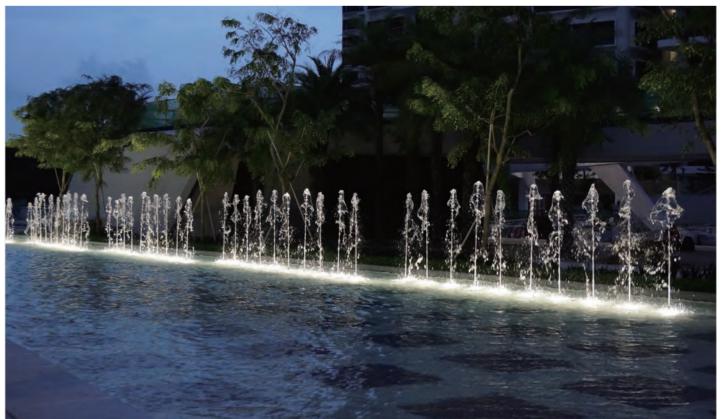

### JUMPING JETS AT D'LEEDON RESIDENCE,

A luxurious landmark designed by world-renowned architect Zaha Hadid, the sinuous and organic curves of the waterscapes seamlessly complement its unique building structures.

The fluidity of the waterscapes is further accentuated by elegantly poised water movements.

These 27 jumping jets are illuminated from within, and wistfully leap in perfect harmony with the help of a DMX controller.