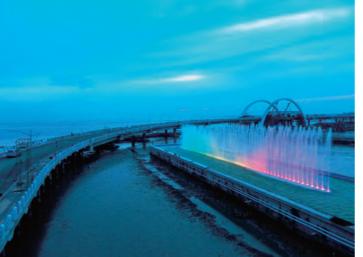

### KTHP

Bridge Kenjeran is glamorized by the adjacent dancing musical fountain, jazzing to the grooves of 'Surabaya oh Surabaya'.

The lavishly-programmed parade of water and light effects will wow any visitor at this attraction. Do not be fooled by its seemingly simple linear layout - with just 64 comet nozzles mounted on WaterSwitches, the assortment of effects are countless.

Specially designed with sophistication, precision and experience, some effects are exclusive to this fountain and such excellence can only be delivered by truly capable specialists in the industry.