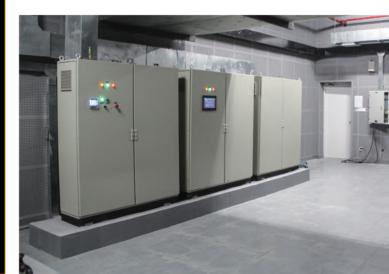

At night, water and light effects are controlled by the DMX system, synced to a melodious rhythmic water display. Its elegance is further accentuated by the warm white illumination of the water.

86 shooter jets are used Foam nozzle with WaterSwitch and LED ring light, and with the VFD, the jets are capable of spraying up to a height of 3 meters. It is integrated with the latest Ideal control panel, and a user-friendly system interface, allowing users to easily operate the system.