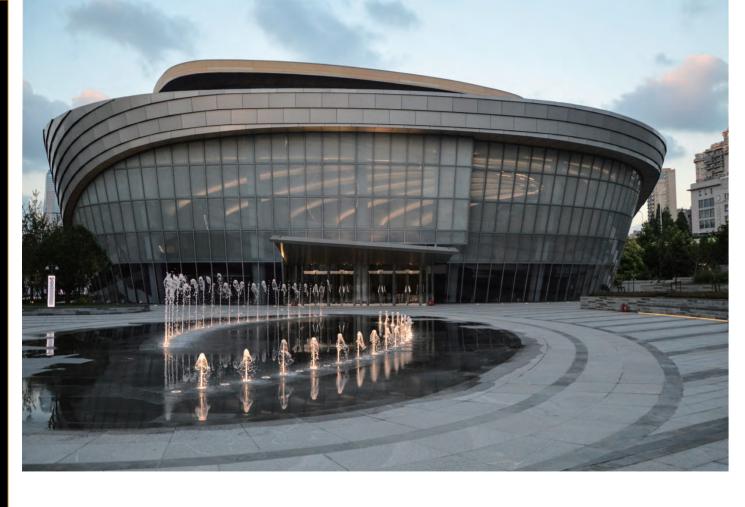

## **PROJECT SHOWCASE**

At the Shanghai International Dance Center, it seems only befitting that the water fountain design concept is synonymous with the graceful notion of dancing. With this fundamental concept in mind, the final design of the waterscape comprised two rows of water jets lined in a diametrical assembly to complement the elegant arches of the architectural landscape.

At night, water and light effects are controlled by the DMX system, synced to a melodious rhythmic water display. Its elegance is further accentuated by the warm white illumination of the water.

86 shooter jets are used Foam nozzle with WaterSwitch and LED ring light, and with the VFD, the jets are capable of spraying up to a height of 3 meters. It is integrated with the latest Ideal control panel, and a user-friendly system interface, allowing users to easily operate the system.