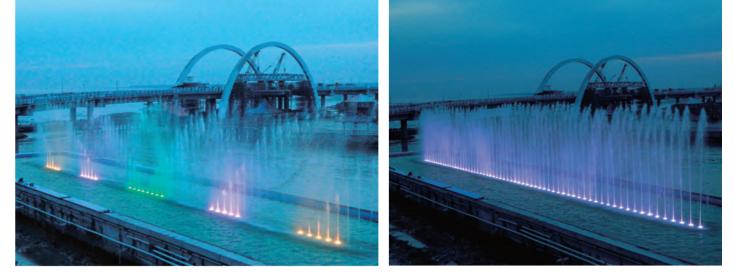

### KTHP

Bridge Kenjeran is glamorized by the adjacent dancing musical fountain, jazzing to the grooves of 'Surabaya oh Surabaya'.

The lavishly-programmed parade of water and light effects will wow any visitor at this attraction. Do not be fooled by its seemingly simple linear layout - with just 64 comet nozzles mounted on WaterSwitches, the assortment of effects are countless.

Specially designed with sophistication, precision and experience, some effects are exclusive to this fountain and such excellence can only be delivered by truly capable specialists in the industry.