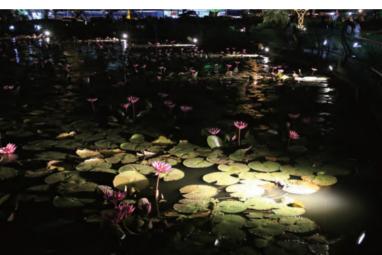

### TM Project

Visiting the monument at night is an entirely different sensory experience from daytime.

Visitors walking along an isle of colorful lighting in the middle of the lotus pond will find themselves up close with random bursts of fog - the exotic atmosphere just keeps building up as you approach the historic landmark.