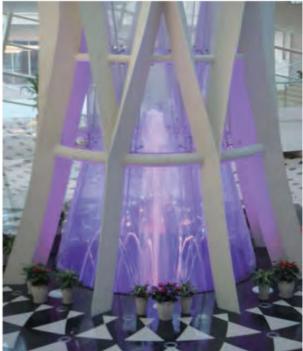

## **PROJECT SHOWCASE**

At the Shanghai International Dance Center, it seems only befitting that the water fountain design concept is synonymous with the graceful notion of dancing. With this fundamental concept in mind, the final design of the waterscape comprised two rows of water jets lined in a diametrical assembly to complement the elegant arches of the architectural landscape.

At night, water and light effects are controlled by the DMX system, synced to a melodious rhythmic water display. Its elegance is further accentuated by the warm white illumination of the water.

86 shooter jets are used Foam nozzle with WaterSwitch and LED ring light, and with the VFD, the jets are capable of spraying up to a height of 3 meters. It is integrated with the latest Ideal control panel, and a user-friendly system interface, allowing users to easily operate the system.