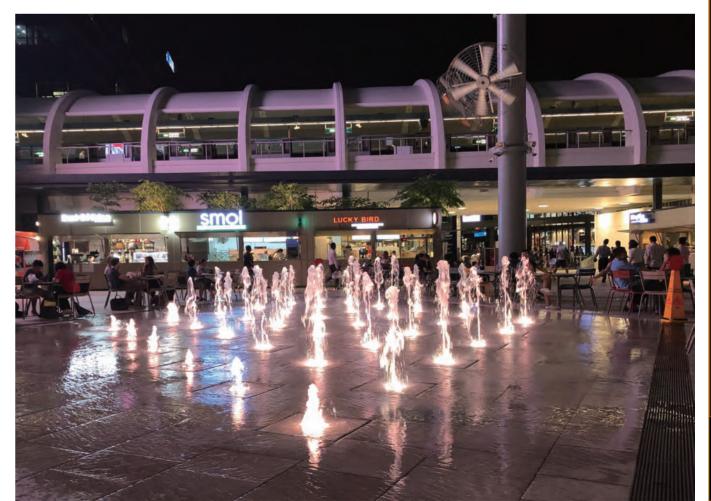

### **BUGIS JUNCTION**

With the inclusion of the DMX system to the control of the 24 aerated jets and 12 jumping jets, it offers unlimited water displays in an otherwise plain and simple fountain - perfectly suited for compact public urban spaces.

Its jets and lights operate in perfect synchronization to form a highly entertaining show. The lack of a physical barrier between the spectator and the fountain allows visitors to interact freely, much to the great delight of children. Since its complete revamp in 2011, the Bugis Junction Plaza Fountain is now an attraction in its own right.