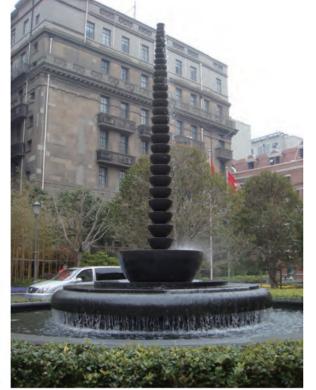

ts around the ineredge, a spring of water is welling up to eternal life.













### **CULTURE SQUARE**

A water feature complex contained splash fountain, shooter jets, bubble jets, water eyes and waterfall. 127 true color underwater LED lights of different groups add great details and layers to the whole image. Shutting the splash fountain, a patch is then appeared which can be used for carpet show.









### **ODEUM**

A huge funneled roofing grid structure dives into the ground, foaming an 18m deep rainwater shaft, thus a unique water feature is then naturally composited from the lobby of the odeum, a 12m height main jet inside the funnel bursts out from beneath, dancing with a group of 8 foam jets and 16 parabolic jets that break through the flickering colorful mist.

















### **THE PENINSULA**

The Peninsula has its reason to be the world top level hotel. A beautiful Spanish style sculpture is installed in front of the hotel's main entrance, the classical look allows the hotel to be immersed in an European palace atmosphere. GCS designs the water to fall from the head of sculpture slowly, which brings not only dynamic feeling, but also the musical sound. At two sides of the hotel's porch, two symmetrical frothy fountains installed by GCS effectively brings fullness of

life.





37



### SHOOTER JETS AT SUBWAY PLAZA,

The design of this fountain aims to create the pleasant visual effect of the combination of water and those underwater LED lights, which can have different color. The overall performance that given by the fountain and lights would im