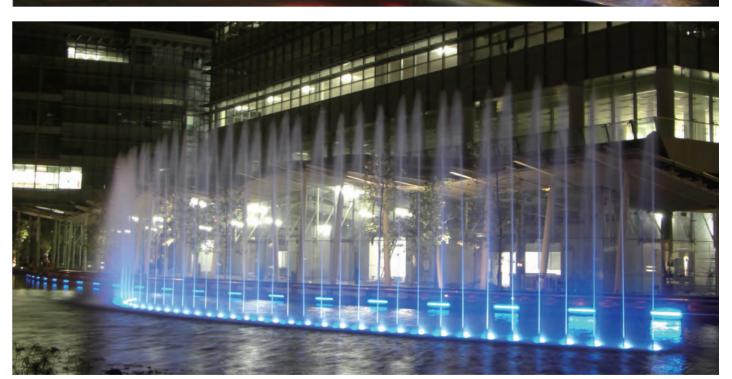

### **BUGIS JUNCTION**

With the inclusion of the DMX system to the control of the 24 aerated jets and 12 jumping jets, it offers unlimited water displays in an otherwise plain and simple fountain - perfectly suited for compact public urban spaces.

Its jets and lights operate in perfect synchronization to form a highly entertaining show. The lack of a physical barrier between the spectator and the fountain allows visitors to interact freely, much to the great delight of children. Since its complete revamp in 2011, the Bugis Junction Plaza Fountain is now an attraction in its own right.