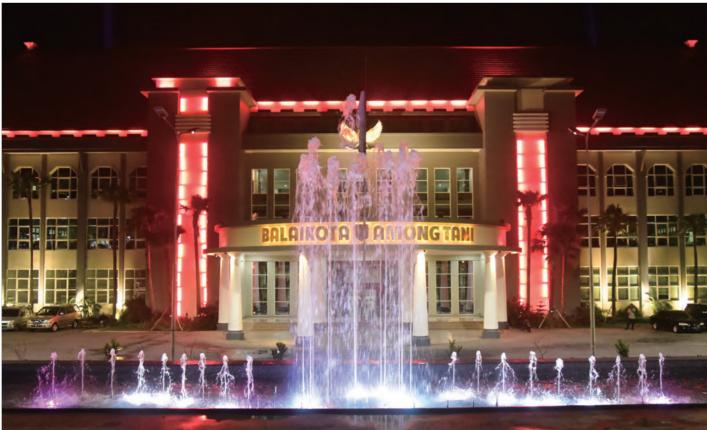

### BALAI KOTA AMONG TANI KOTA BATU, INDONESIA

Among Tani Kota Batu was given a facelift, turning it into a spectacular town centre and enhancing its position as a tourist destination, even attractive to domestic tourists.

With the magnificent building as a backdrop, the facade is especially lively at night with the historical music fountain show.

Made up with just 30 comet jets and LED ring lights attached on waterswitches and fully controlled by DMX, visitors will be impressed with the vibrancy of the glorious facade, and a scent of the building's colorful past.