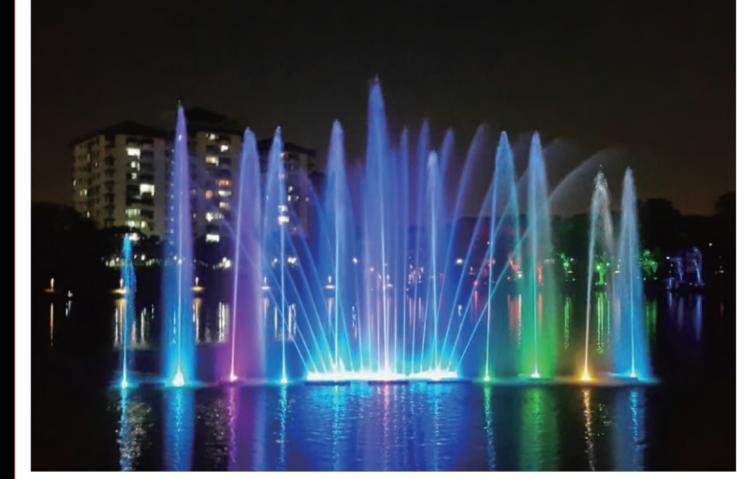

### **THE METROPOLIS**

The Metropolis is an iconic integrated development with impressive waterscapes.

The chic linear array of LED foam effect jets leads the way to the drop-off point, akin to a red carpet welcome for all important business visitors.

The bubble fountains at the driveway and entrance are in the midst of lush greenery, delighting visitors with its tranquility.

Columns of aerated jets provide the water pool with a consistently undulating water surface in the midst of lush greenery, enhancing the overall landscape design.