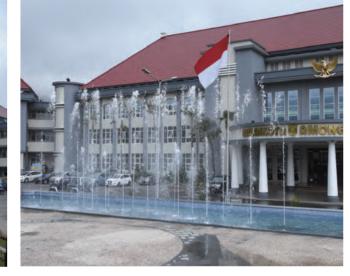

### BALAI KOTA AMONG TANI KOTA BATU, INDONESIA

Among Tani Kota Batu was given a facelift, turning it into a spectacular town centre and enhancing its position as a tourist destination, even attractive to domestic tourists.

With the magnificent building as a backdrop, the facade is especially lively at night with the historical music fountain show.

Made up with just 30 comet jets and LED ring lights attached on waterswitches and fully controlled by DMX, visitors will be impressed with the vibrancy of the glorious facade, and a scent of the building's colorful past.