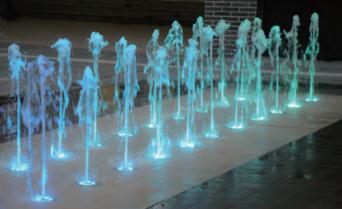

### JUMPING JETS AT D'LEEDON RESIDENCE,

A luxurious landmark designed by world-renowned architect Zaha Hadid, the sinuous and organic curves of the waterscapes seamlessly complement its unique building structures.

The fluidity of the waterscapes is further accentuated by elegantly poised water movements.

These 27 jumping jets are illuminated from within, and wistfully leap in perfect harmony with the help of a DMX controller.