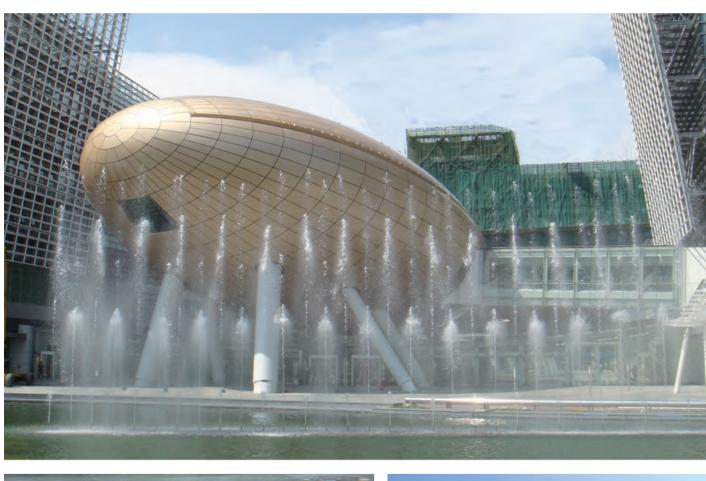

### **BUGIS JUNCTION**

With the inclusion of the DMX system to the control of the 24 aerated jets and 12 jumping jets, it offers unlimited water displays in an otherwise plain and simple fountain - perfectly suited for compact public urban spaces.

Its jets and lights operate in perfect synchronization to form a highly entertaining show. The lack of a physical barrier between the spectator and the fountain allows visitors to interact freely, much to the great delight of children. Since its complete revamp in 2011, the Bugis Junction Plaza Fountain is now an attraction in its own right.