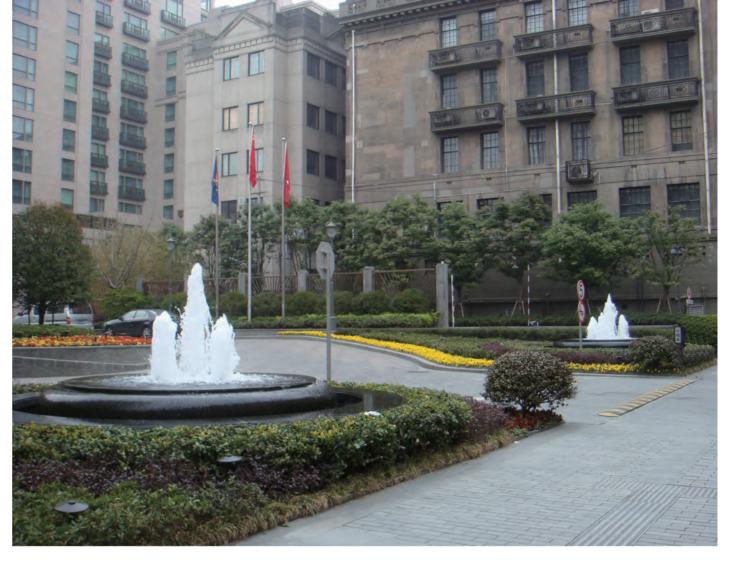

und the ineredge, a spring of water is welling up to eternal life.













### **CULTURE SQUARE**

A water feature complex contained splash fountain, shooter jets, bubble jets, water eyes and waterfall. 127 true color underwater LED lights of different groups add great details and layers to the whole image. Shutting the splash fountain, a patch is then appeared which can be used for carpet show.









### **ODEUM**

A huge funneled roofing grid structure dives into the ground, foaming an 18m deep rainwater shaft, thus a unique water feature is then naturally composited from the lobby of the odeum, a 12m height main jet inside the funnel bursts out from beneath, dancing with a group of 8 foam jets and 16 parabolic jets that break through the flickering colorful mist.

















### **THE PENINSULA**

The Peninsula has its reason to be the world top level hotel. A beautiful Spanish style sculpture is installed in front of the hotel's main entrance, the classical look allows the hotel to be immersed in an European palace atmosphere. GCS designs the water to fall from the head of sculpture slowly, which brings not only dynamic feeling, but also the musical sound. At two sides of the hotel's porch, two symmetrical frothy fountains installed by GCS effectively brings fullness of

life.





37



### SHOOTER JETS AT SUBWAY PLAZA,

The design of this fountain aims to create the pleasant visual effect of the combination of water and those underwater LED lights, which can have different color. The overall performance that given by the fountain and lights would impress