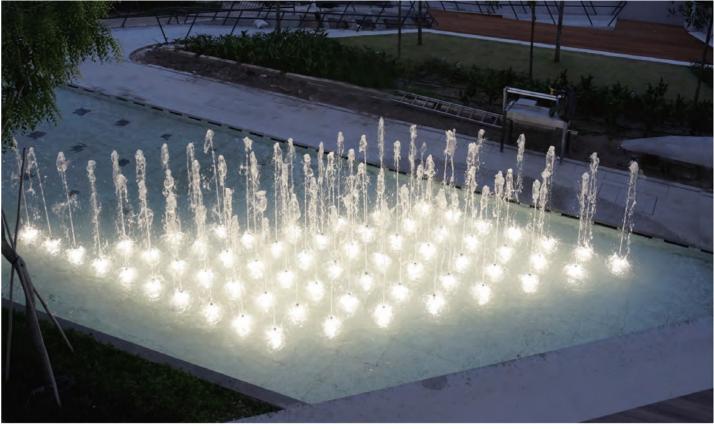

### JUMPING JETS AT D'LEEDON RESIDENCE,

A luxurious landmark designed by world-renowned architect Zaha Hadid, the sinuous and organic curves of the waterscapes seamlessly complement its unique building structures.

The fluidity of the waterscapes is further accentuated by elegantly poised water movements.

These 27 jumping jets are illuminated from within, and wistfully leap in perfect harmony with the help of a DMX controller.