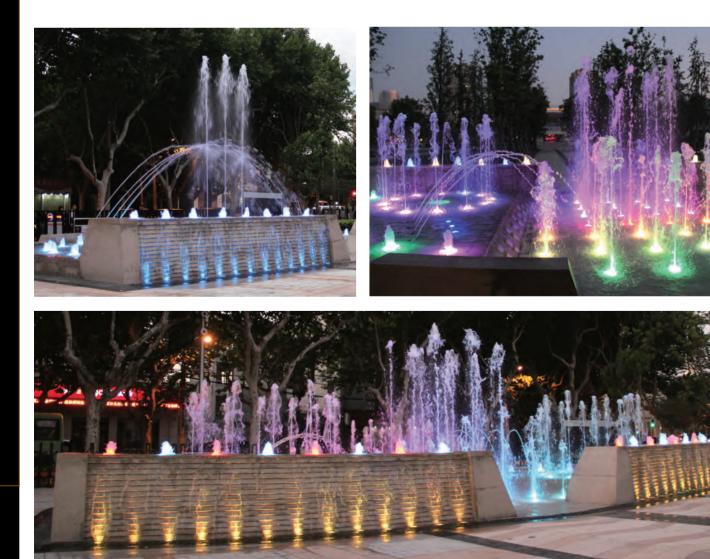

### **BUGIS JUNCTION**

With the inclusion of the DMX system to the control of the 24 aerated jets and 12 jumping jets, it offers unlimited water displays in an otherwise plain and simple fountain - perfectly suited for compact public urban spaces.

Its jets and lights operate in perfect synchronization to form a highly entertaining show. The lack of a physical barrier between the spectator and the fountain allows visitors to interact freely, much to the great delight of children. Since its complete revamp in 2011, the Bugis Junction Plaza Fountain is now an attraction in its own right.