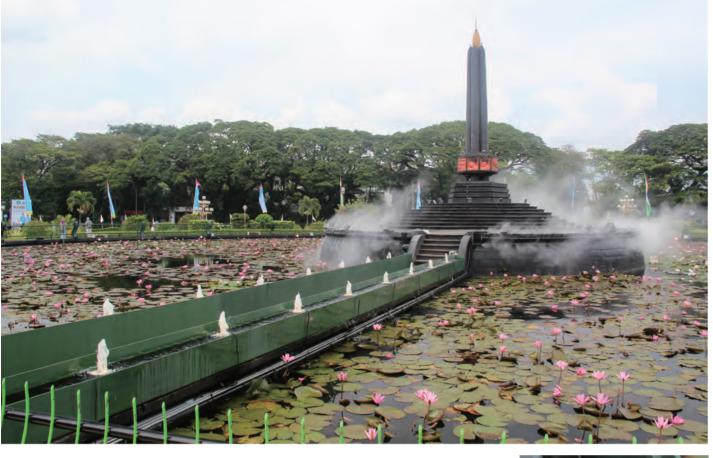

### TM Project

Visiting the monument at night is an entirely different sensory experience from daytime.

Visitors walking along an isle of colorful lighting in the middle of the lotus pond will find themselves up close with random bursts of fog - the exotic atmosphere just keeps building up as you approach the historic landmark.