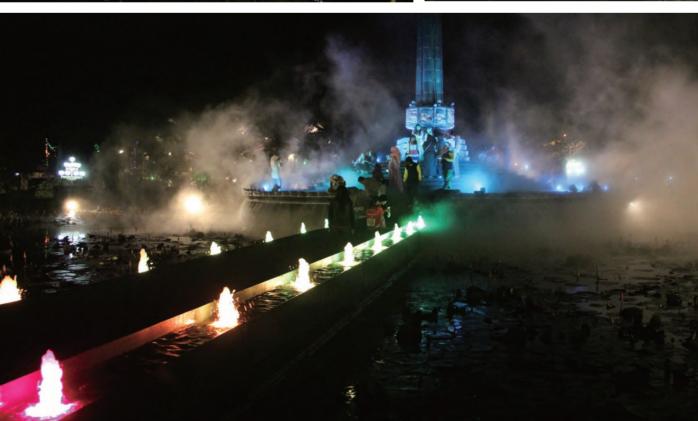

### TM Project

Visiting the monument at night is an entirely different sensory experience from daytime.

Visitors walking along an isle of colorful lighting in the middle of the lotus pond will find themselves up close with random bursts of fog - the exotic atmosphere just keeps building up as you approach the historic landmark.