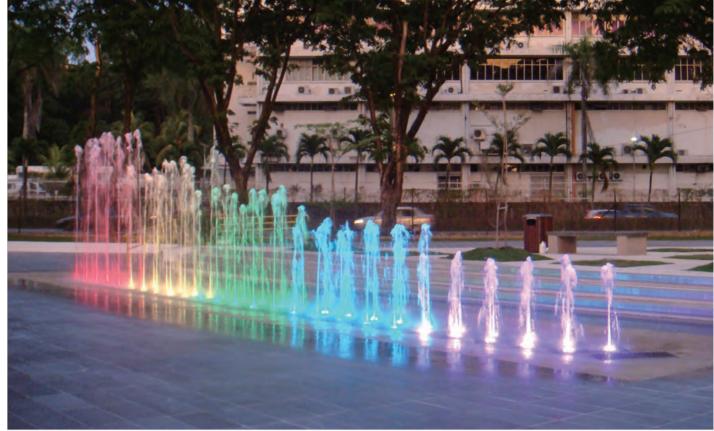

### **INTERACTIVE SPLASHPAD**

In the successive lineup of 50 comet nozzles, all fixed on WaterSwitch with complementing lighting, this simple formation further visually emphasizes the spontaneous and charismatic movement of the water.

Fully DMX programmed and choreographed, the water constantly flits along with the changing lighting colours to form a stunning waterscape display.

17