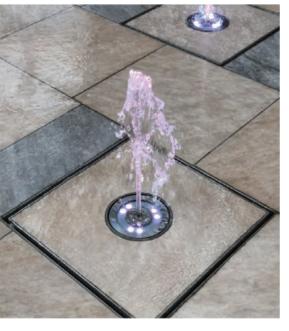

### **INTERACTIVE SPLASHPAD**

In the successive lineup of 50 comet nozzles, all fixed on WaterSwitch with complementing lighting, this simple formation further visually emphasizes the spontaneous and charismatic movement of the water.

Fully DMX programmed and choreographed, the water constantly flits along with the changing lighting colours to form a stunning waterscape display.

17