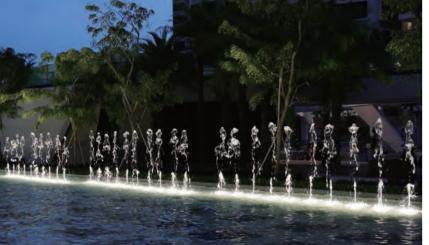

### JUMPING JETS AT D'LEEDON RESIDENCE,

A luxurious landmark designed by world-renowned architect Zaha Hadid, the sinuous and organic curves of the waterscapes seamlessly complement its unique building structures.

The fluidity of the waterscapes is further accentuated by elegantly poised water movements.

These 27 jumping jets are illuminated from within, and wistfully leap in perfect harmony with the help of a DMX controller.