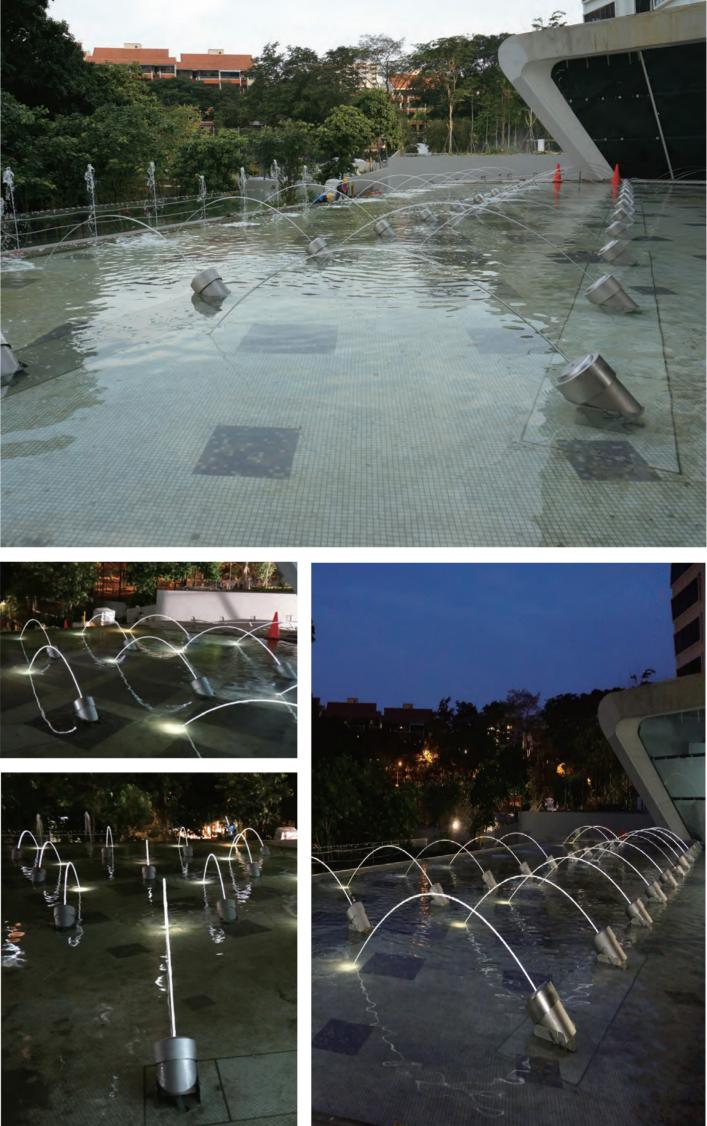

### SHOOTER JETS AT D'LEEDON RESIDENCE,

Another luxurious landmark, the sinuous and organic curves of the waterscapes seamlessly complement its unique building structures.

The fluidity of the waterscapes is further accentuated by elegantly poised water movements.

The staggered array of water jets, with all 102 of them mounted on waterswitches, is a classy and elegant harmony of water and light effects synced to a melodious rhythm.

11