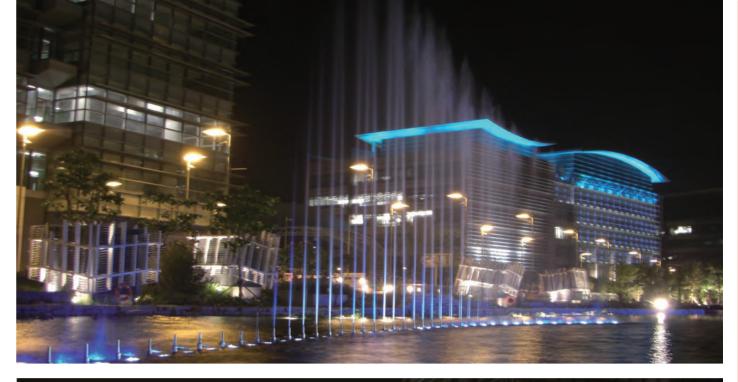

### **ODEUM**

A huge funneled roofing grid structure dives into the ground, foaming an 18m deep rainwater shaft, thus a unique water feature is then naturally composited from the lobby of the odeum, a 12m height main jet inside the funnel bursts out from beneath, dancing with a group of 8 foam jets and 16 parabolic jets that break through the flickering colorful mist.