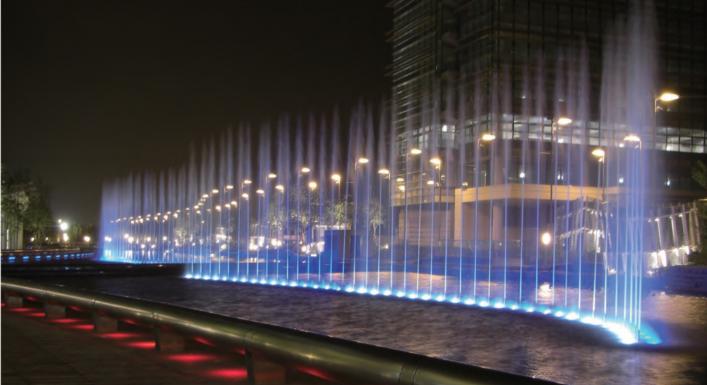

### **BUGIS JUNCTION**

With the inclusion of the DMX system to the control of the 24 aerated jets and 12 jumping jets, it offers unlimited water displays in an otherwise plain and simple fountain - perfectly suited for compact public urban spaces.

Its jets and lights operate in perfect synchronization to form a highly entertaining show. The lack of a physical barrier between the spectator and the fountain allows visitors to interact freely, much to the great delight of children. Since its complete revamp in 2011, the Bugis Junction Plaza Fountain is now an attraction in its own right.