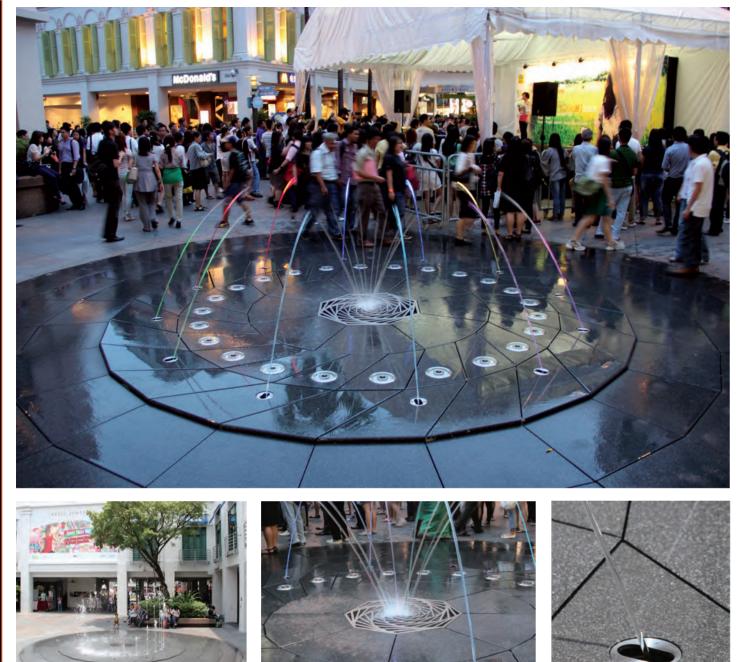

### **BUGIS JUNCTION**

With the inclusion of the DMX system to the control of the 24 aerated jets and 12 jumping jets, it offers unlimited water displays in an otherwise plain and simple fountain - perfectly suited for compact public urban spaces.

Its jets and lights operate in perfect synchronization to form a highly entertaining show. The lack of a physical barrier between the spectator and the fountain allows visitors to interact freely, much to the great delight of children. Since its complete revamp in 2011, the Bugis Junction Plaza Fountain is now an attraction in its own right.