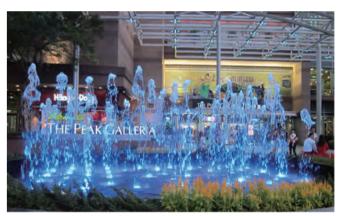

ines of water columns rise and dance follow the rhythm in its show time.

An integrated DMX system manages all fountain equipment from Ideal Fountains.















27

## **PROJECT SHOWCASE**









### **VICTORIA PEAK**

The project at Victoria Peak is again a refurbishment of an old fountain. Its original pneumatic pop jets are replaced with 44 brand-new pop jets (WaterSwitch and LED ring light), with spray heights varying from 0 to 2.2m. The 8 jumping jets which criss-cross the complex add a graceful dimension to the overall waterscape.

WaterSwitches are selected for this project to improve the uniformity of the water heights and the switching speed of the water jets. With the upgrade of DMX controllers, the system synchronisation performance has been further enhanced.













## **PROJECT SHOWCASE**







At the Shanghai International Dance Center, it seems only befitting that the water fountain design concept is synonymous with the graceful notion of dancing. With this fundamental concept in mind, the final design of the waterscape comprised two rows of water jets lined in a diametrical assembly to complement the elegant arches of the architectural landscape.

At night, water and light effects are controlled by the DMX system, synced to a melodious rhythmic water display. Its elegance is further accentuated by the warm white illumination of the water.

86 shooter jets are used Foam nozzle with WaterSwitch and LED ring light, and with the VFD, the jets are capable of spraying up to a height of 3 meters. It is integrated with the latest Ideal control panel, a