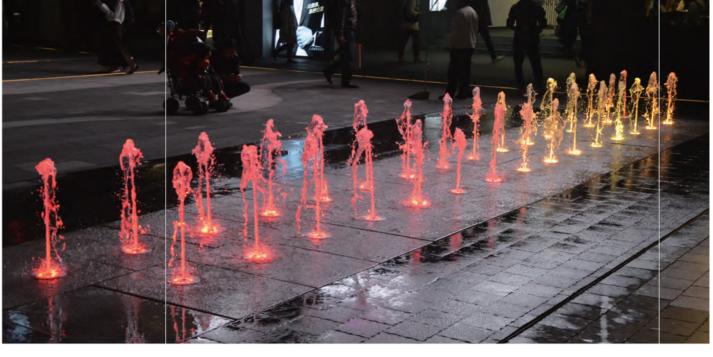

### **BUGIS JUNCTION**

With the inclusion of the DMX system to the control of the 24 aerated jets and 12 jumping jets, it offers unlimited water displays in an otherwise plain and simple fountain - perfectly suited for compact public urban spaces.

Its jets and lights operate in perfect synchronization to form a highly entertaining show. The lack of a physical barrier between the spectator and the fountain allows visitors to interact freely, much to the great delight of children. Since its complete revamp in 2011, the Bugis Junction Plaza Fountain is now an attraction in its own right.