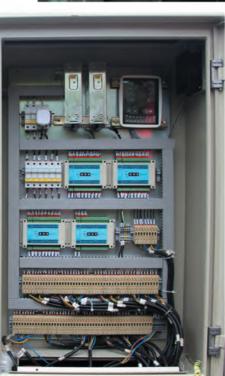

An integrated DMX system manages all fountain equipment from Ideal Fountains.

27

WaterSwitches are selected for this project to improve the uniformity of the water heights and the switching speed of the water jets. With the upgrade of DMX controllers, the system synchronisation performance has been further enhanced.

At night, water and light effects are controlled by the DMX system, synced to a melodious rhythmic water display. Its elegance is further accentuated by the warm white illumination of the water.

86 shooter jets are used Foam nozzle with WaterSwitch and LED ring light, and with the VFD, the jets are capable of spraying up to a height of 3 meters. It is integrated with the latest Ideal control panel, and a user-friendly system interface, allowing users to easily operate the system.