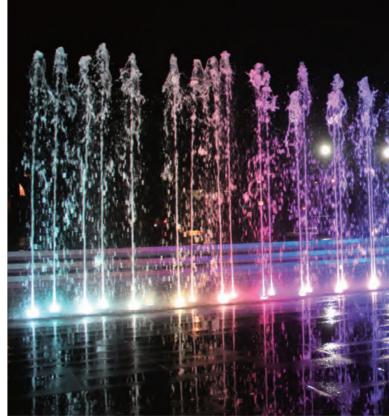

### SHOOTER JETS AT D'LEEDON RESIDENCE,

Another luxurious landmark, the sinuous and organic curves of the waterscapes seamlessly complement its unique building structures.

The fluidity of the waterscapes is further accentuated by elegantly poised water movements.

The staggered array of water jets, with all 102 of them mounted on waterswitches, is a classy and elegant harmony of water and light effects synced to a melodious rhythm.

11