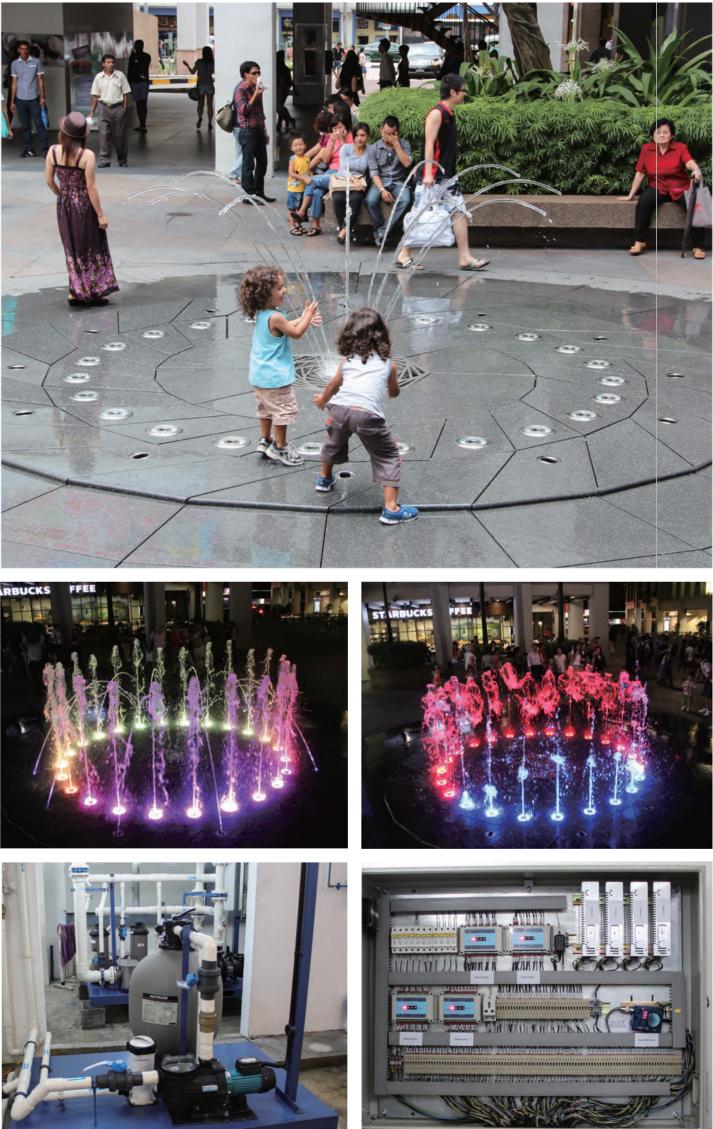

### **BUGIS JUNCTION**

With the inclusion of the DMX system to the control of the 24 aerated jets and 12 jumping jets, it offers unlimited water displays in an otherwise plain and simple fountain - perfectly suited for compact public urban spaces.

Its jets and lights operate in perfect synchronization to form a highly entertaining show. The lack of a physical barrier between the spectator and the fountain allows visitors to interact freely, much to the great delight of children. Since its complete revamp in 2011, the Bugis Junction Plaza Fountain is now an attraction in its own right.