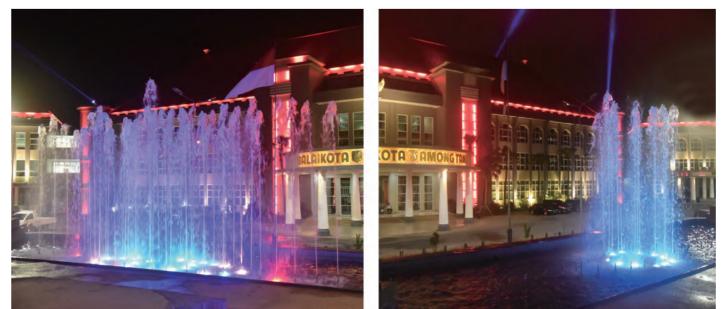

### BALAI KOTA AMONG TANI KOTA BATU, INDONESIA

Among Tani Kota Batu was given a facelift, turning it into a spectacular town centre and enhancing its position as a tourist destination, even attractive to domestic tourists.

With the magnificent building as a backdrop, the facade is especially lively at night with the historical music fountain show.

Made up with just 30 comet jets and LED ring lights attached on waterswitches and fully controlled by DMX, visitors will be impressed with the vibrancy of the glorious facade, and a scent of the building's colorful past.