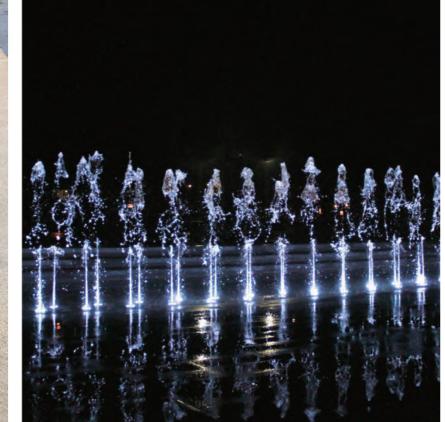

### JUMPING JETS AT D'LEEDON RESIDENCE,

A luxurious landmark designed by world-renowned architect Zaha Hadid, the sinuous and organic curves of the waterscapes seamlessly complement its unique building structures.

The fluidity of the waterscapes is further accentuated by elegantly poised water movements.

These 27 jumping jets are illuminated from within, and wistfully leap in perfect harmony with the help of a DMX controller.