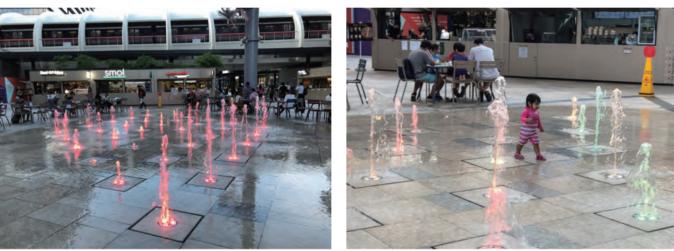

### **BUGIS JUNCTION**

With the inclusion of the DMX system to the control of the 24 aerated jets and 12 jumping jets, it offers unlimited water displays in an otherwise plain and simple fountain - perfectly suited for compact public urban spaces.

Its jets and lights operate in perfect synchronization to form a highly entertaining show. The lack of a physical barrier between the spectator and the fountain allows visitors to interact freely, much to the great delight of children. Since its complete revamp in 2011, the Bugis Junction Plaza Fountain is now an attraction in its own right.