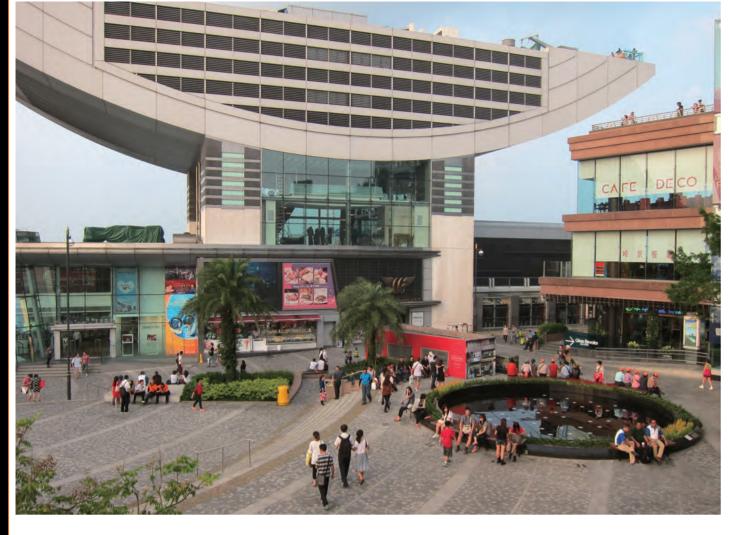

### **VICTORIA PEAK**

The project at Victoria Peak is again a refurbishment of an old fountain. Its original pneumatic pop jets are replaced with 44 brand-new pop jets (WaterSwitch and LED ring light), with spray heights varying from 0 to 2.2m. The 8 jumping jets which criss-cross the complex add a graceful dimension to the overall waterscape.

WaterSwitches are selected for this project to improve the uniformity of the water heights and the switching speed of the water jets. With the upgrade of DMX controllers, the system synchronisation performance has been further enhanced.