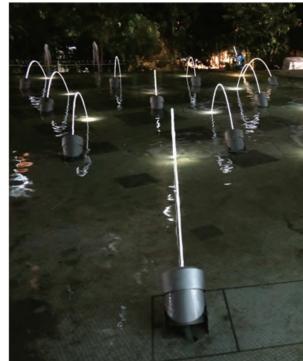

### SHOOTER JETS AT D'LEEDON RESIDENCE,

Another luxurious landmark, the sinuous and organic curves of the waterscapes seamlessly complement its unique building structures.

The fluidity of the waterscapes is further accentuated by elegantly poised water movements.

The staggered array of water jets, with all 102 of them mounted on waterswitches, is a classy and elegant harmony of water and light effects synced to a melodious rhythm.

11