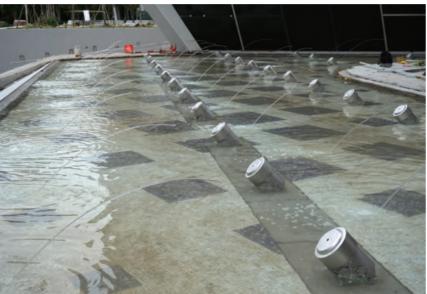

to form a highly entertaining show. The lack of a physical barrier between the spectator and the fountain allows visitors to interact freely, much to the great delight of children. Since its complete revamp in 2011, the Bugis Junction Plaza Fountain is now an attraction in its own right.

### PROJECT SHOWCASE



## WWW.IDEALFOUNTAINS.COM

### PROJECT SHOWCASE

### JUMPING JETS AT D'LEEDON RESIDENCE,

A luxurious landmark designed by world-renowned architect Zaha Hadid, the sinuous and organic curves of the waterscapes seamlessly complement its unique building structures.

The fluidity of the waterscapes is further accentuated by elegantly poised water movements.

These 27 jumping jets are illuminated from within, and wistfully leap in perfect harmony with the help of a DMX controller.













9

## **PROJECT SHOWCASE**



## WWW.IDEALFOUNTAINS.COM

### SHOOTER JETS AT D'LEEDON RESIDENCE,

Another luxurious landmark, the sinuous and organic curves of the waterscapes seamlessly complement its unique building structures.

The fluidity of the waterscapes is further accentuated by elegantly poised water movements.

The staggered array of water jets, with all 102 of them mounted on waterswitches, is a classy and elegant harmony of water and light effects synced to a melodious rhythm.













11



## **PROJECT SHOWCASE**





### SHAW HOUSE, ORCHARD ROAD,

One of the largest shopping malls along Singapore's main shopping belt Orchard Road, Shaw House is a favorite for shopaholics from all over the world.

Shoppers may also soothe their tired legs in the accompaniment o