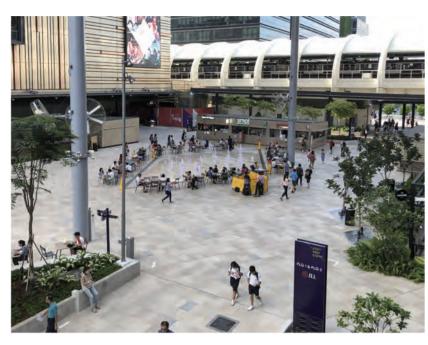

### SPLASHPAD PLAZA

It has a rich and varied proposed public realm. The Water Feature is interactive Plaza Fountain. The design of this fountain aims to create the pleasant visual effect of the combination of changing the height of the water and underwater LED lights, which can have different color. There are 36 shooter jets which composed of a (ZL40-13) comet nozzle with a (VP80) controllable pump, a (HX182R-24QD) DMX/RDM LED ring light each. The spray height changes between 0<sup>-1</sup>.2m.