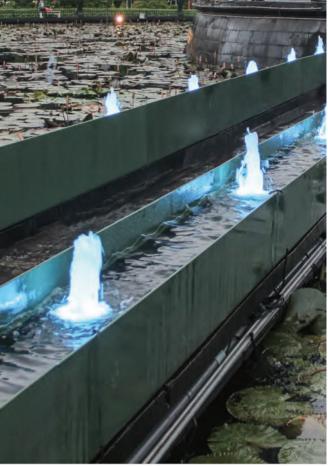

### JUMPING JETS AT D'LEEDON RESIDENCE,

A luxurious landmark designed by world-renowned architect Zaha Hadid, the sinuous and organic curves of the waterscapes seamlessly complement its unique building structures.

The fluidity of the waterscapes is further accentuated by elegantly poised water movements.

These 27 jumping jets are illuminated from within, and wistfully leap in perfect harmony with the help of a DMX controller.