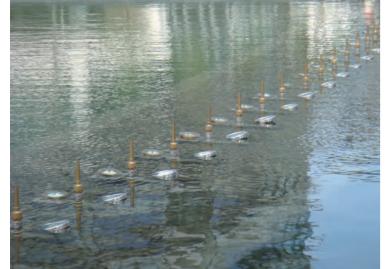

### **BUGIS JUNCTION**

With the inclusion of the DMX system to the control of the 24 aerated jets and 12 jumping jets, it offers unlimited water displays in an otherwise plain and simple fountain - perfectly suited for compact public urban spaces.

Its jets and lights operate in perfect synchronization to form a highly entertaining show. The lack of a physical barrier between the spectator and the fountain allows visitors to interact freely, much to the great delight of children. Since its complete revamp in 2011, the Bugis Junction Plaza Fountain is now an attraction in its own right.