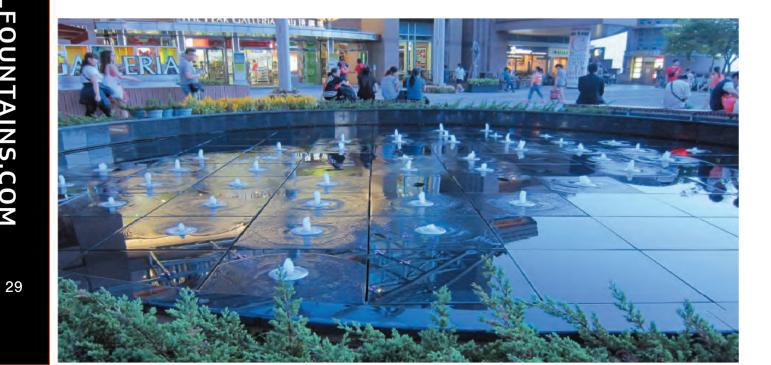

### **BUGIS JUNCTION**

With the inclusion of the DMX system to the control of the 24 aerated jets and 12 jumping jets, it offers unlimited water displays in an otherwise plain and simple fountain - perfectly suited for compact public urban spaces.

Its jets and lights operate in perfect synchronization to form a highly entertaining show. The lack of a physical barrier between the spectator and the fountain allows visitors to interact freely, much to the great delight of children. Since its complete revamp in 2011, the Bugis Junction Plaza Fountain is now an attraction in its own right.