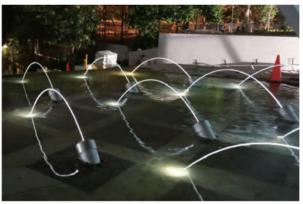

### SHOOTER JETS AT D'LEEDON RESIDENCE,

Another luxurious landmark, the sinuous and organic curves of the waterscapes seamlessly complement its unique building structures.

The fluidity of the waterscapes is further accentuated by elegantly poised water movements.

The staggered array of water jets, with all 102 of them mounted on waterswitches, is a classy and elegant harmony of water and light effects synced to a melodious rhythm.

11