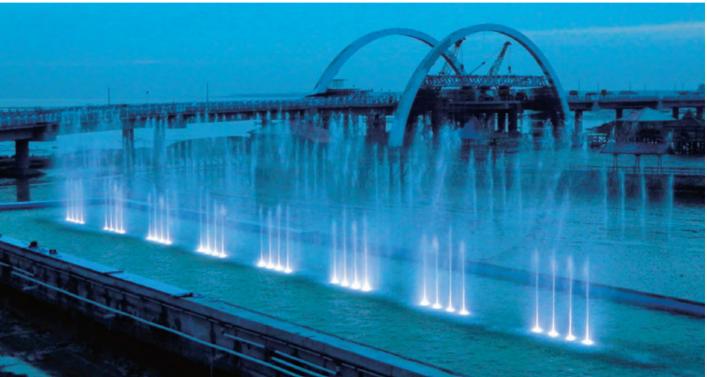

### KTHP

Bridge Kenjeran is glamorized by the adjacent dancing musical fountain, jazzing to the grooves of 'Surabaya oh Surabaya'.

The lavishly-programmed parade of water and light effects will wow any visitor at this attraction. Do not be fooled by its seemingly simple linear layout - with just 64 comet nozzles mounted on WaterSwitches, the assortment of effects are countless.

Specially designed with sophistication, precision and experience, some effects are exclusive to this fountain and such excellence can only be delivered by truly capable specialists in the industry.