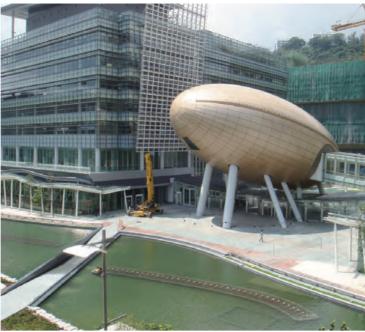

### **ODEUM**

A huge funneled roofing grid structure dives into the ground, foaming an 18m deep rainwater shaft, thus a unique water feature is then naturally composited from the lobby of the odeum, a 12m height main jet inside the funnel bursts out from beneath, dancing with a group of 8 foam jets and 16 parabolic jets that break through the flickering colorful mist.