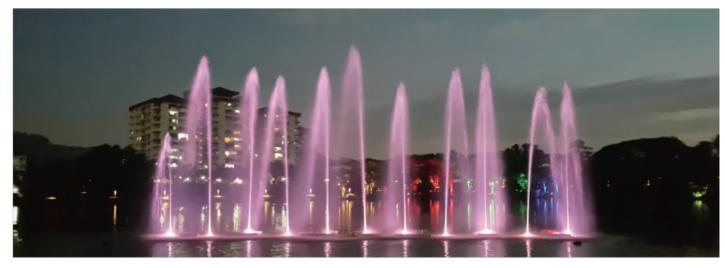

### LAKE FOUNTAIN

To bring out the night scenery of a lake, a prominent floating fountain will surely be the focal point for visitors.

With all 11 comet nozzles, all fixed on waterswitches accentuated by colour rich illumination and programmed with DMX, this mesmerising routine is guaranteed to razzle-dazzle its audience.