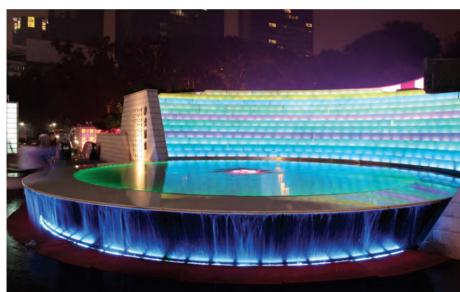

### **SUBWAY PLAZA**

The ancient Jing'an temple is famous with its eight sights. The spring so called "The Sixth Spring Under Heaven" is one of them. Time had caused the old spring to disintegrate into shattered memories.

In 2009, GCS has refurbished the fountain with more technology in original site.Nowadays the new image of the fountain is a lilied jade ring.With 169 LED bright spots around the ineredge, a spring of water is welling up to eternal life.