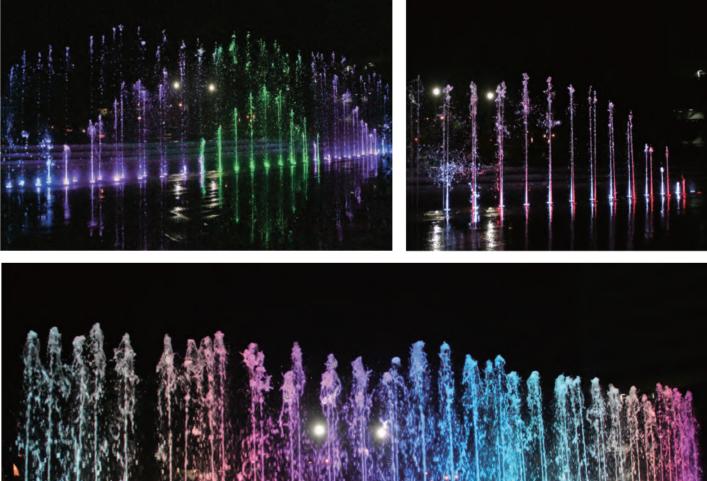

### **INTERACTIVE SPLASHPAD**

In the successive lineup of 50 comet nozzles, all fixed on WaterSwitch with complementing lighting, this simple formation further visually emphasizes the spontaneous and charismatic movement of the water.

Fully DMX programmed and choreographed, the water constantly flits along with the changing lighting colours to form a stunning waterscape display.

17