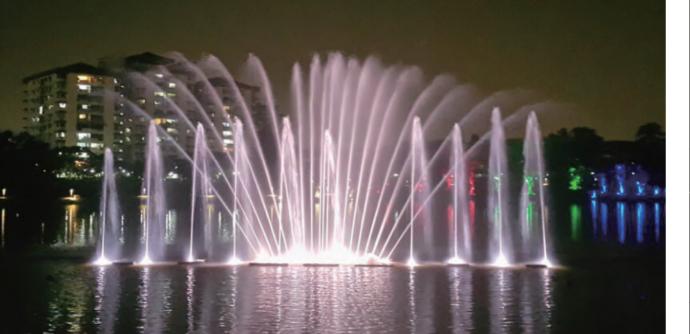

### LAKE FOUNTAIN

To bring out the night scenery of a lake, a prominent floating fountain will surely be the focal point for visitors.

With all 11 comet nozzles, all fixed on waterswitches accentuated by colour rich illumination and programmed with DMX, this mesmerising routine is guaranteed to razzle-dazzle its audience.