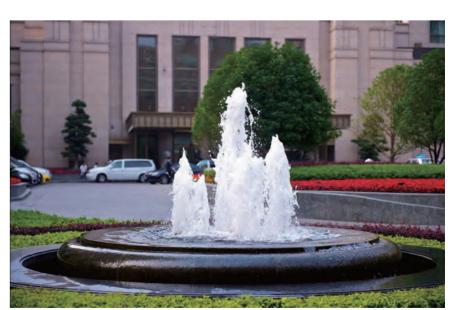

### **BUGIS JUNCTION**

With the inclusion of the DMX system to the control of the 24 aerated jets and 12 jumping jets, it offers unlimited water displays in an otherwise plain and simple fountain - perfectly suited for compact public urban spaces.

Its jets and lights operate in perfect synchronization to form a highly entertaining show. The lack of a physical barrier between the spectator and the fountain allows visitors to interact freely, much to the great delight of children. Since its complete revamp in 2011, the Bugis Junction Plaza Fountain is now an attraction in its own right.