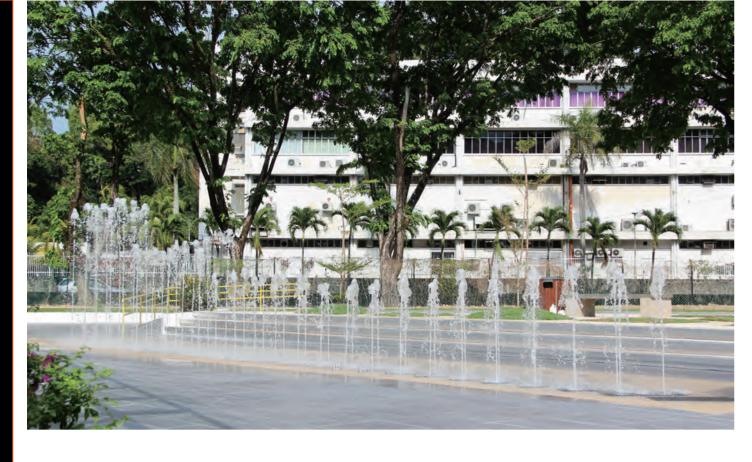

### **INTERACTIVE SPLASHPAD**

In the successive lineup of 50 comet nozzles, all fixed on WaterSwitch with complementing lighting, this simple formation further visually emphasizes the spontaneous and charismatic movement of the water.

Fully DMX programmed and choreographed, the water constantly flits along with the changing lighting colours to form a stunning waterscape display.

17