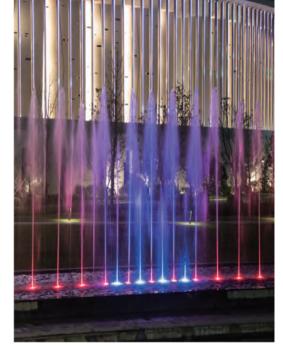

### **INTERACTIVE SPLASHPAD**

In the successive lineup of 50 comet nozzles, all fixed on WaterSwitch with complementing lighting, this simple formation further visually emphasizes the spontaneous and charismatic movement of the water.

Fully DMX programmed and choreographed, the water constantly flits along with the changing lighting colours to form a stunning waterscape display.

17