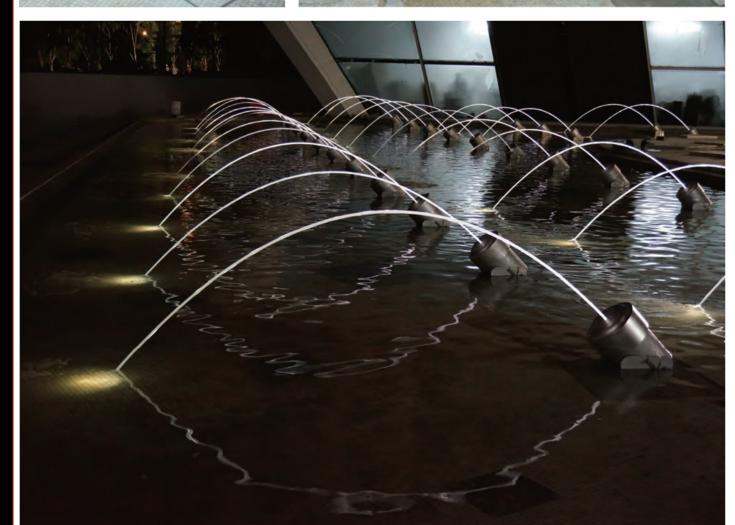

### JUMPING JETS AT D'LEEDON RESIDENCE,

A luxurious landmark designed by world-renowned architect Zaha Hadid, the sinuous and organic curves of the waterscapes seamlessly complement its unique building structures.

The fluidity of the waterscapes is further accentuated by elegantly poised water movements.

These 27 jumping jets are illuminated from within, and wistfully leap in perfect harmony with the help of a DMX controller.