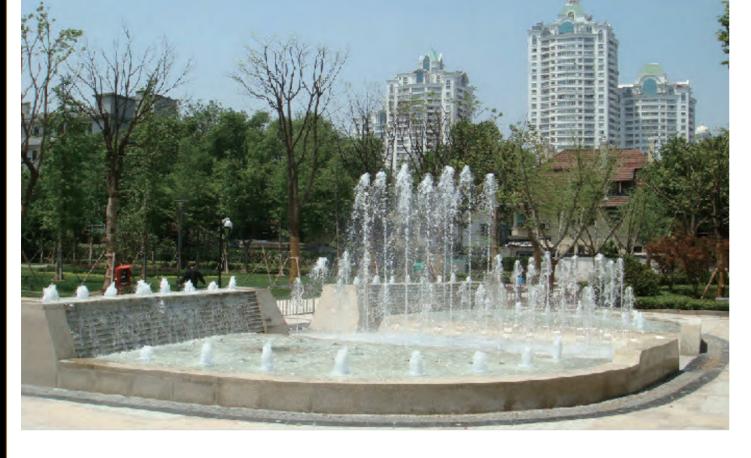

### **BUGIS JUNCTION**

With the inclusion of the DMX system to the control of the 24 aerated jets and 12 jumping jets, it offers unlimited water displays in an otherwise plain and simple fountain - perfectly suited for compact public urban spaces.

Its jets and lights operate in perfect synchronization to form a highly entertaining show. The lack of a physical barrier between the spectator and the fountain allows visitors to interact freely, much to the great delight of children. Since its complete revamp in 2011, the Bugis Junction Plaza Fountain is now an attraction in its own right.