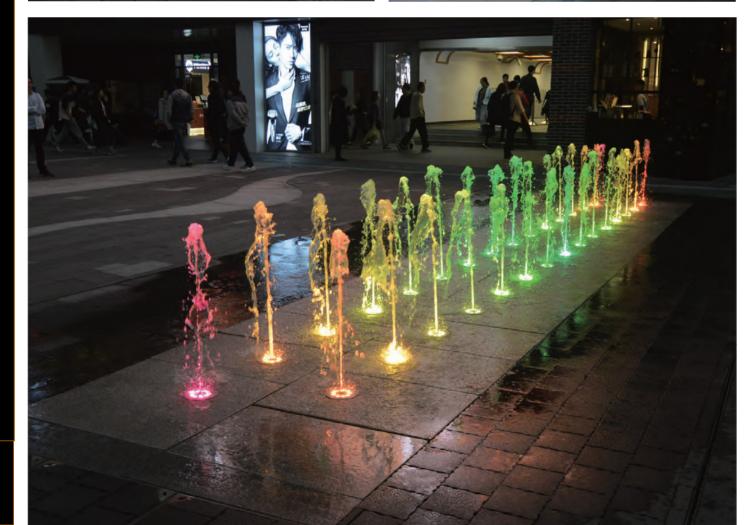

### **BUGIS JUNCTION**

With the inclusion of the DMX system to the control of the 24 aerated jets and 12 jumping jets, it offers unlimited water displays in an otherwise plain and simple fountain - perfectly suited for compact public urban spaces.

Its jets and lights operate in perfect synchronization to form a highly entertaining show. The lack of a physical barrier between the spectator and the fountain allows visitors to interact freely, much to the great delight of children. Since its complete revamp in 2011, the Bugis Junction Plaza Fountain is now an attraction in its own right.