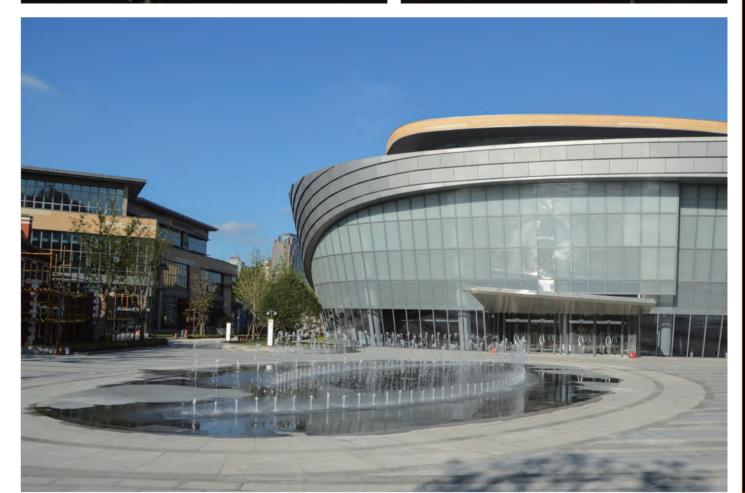

### SHOOTER JETS AT SUBWAY PLAZA,

The design of this fountain aims to create the pleasant visual effect of the combination of water and those underwater LED lights, which can have different color. The overall performance that given by the fountain and lights would impress every passing by spectator, particularly in the evening. There are 31 shooter jets which composed of a (ZL25-12)comet nozzle with a (WS2520) WaterSwitch, a (HX170R-18T) LED ring light each. The spray height changes between o<sup>~</sup>1.5m by the VFD controlled pumping.

The individual DMX signal makes sure that each light can present its best illumination effects that we all will enjoy seeing.