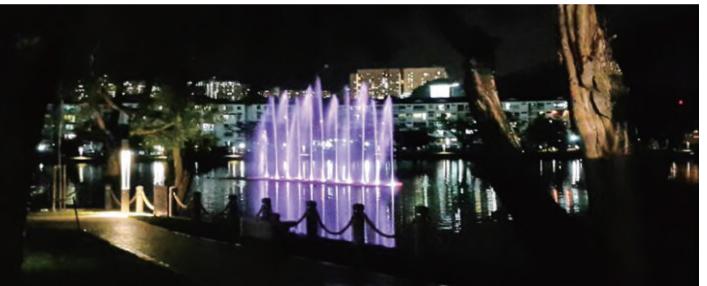

### LAKE FOUNTAIN

To bring out the night scenery of a lake, a prominent floating fountain will surely be the focal point for visitors.

With all 11 comet nozzles, all fixed on waterswitches accentuated by colour rich illumination and programmed with DMX, this mesmerising routine is guaranteed to razzle-dazzle its audience.