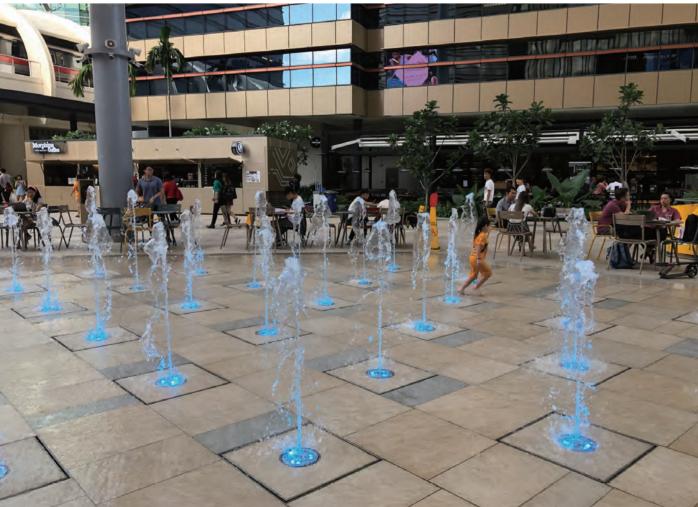

### **BUGIS JUNCTION**

With the inclusion of the DMX system to the control of the 24 aerated jets and 12 jumping jets, it offers unlimited water displays in an otherwise plain and simple fountain - perfectly suited for compact public urban spaces.

Its jets and lights operate in perfect synchronization to form a highly entertaining show. The lack of a physical barrier between the spectator and the fountain allows visitors to interact freely, much to the great delight of children. Since its complete revamp in 2011, the Bugis Junction Plaza Fountain is now an attraction in its own right.