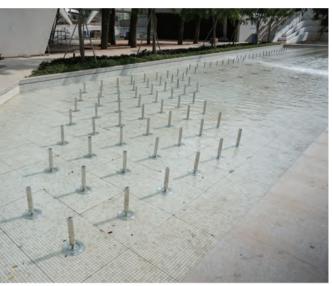

### SHOOTER JETS AT D'LEEDON RESIDENCE,

Another luxurious landmark, the sinuous and organic curves of the waterscapes seamlessly complement its unique building structures.

The fluidity of the waterscapes is further accentuated by elegantly poised water movements.

The staggered array of water jets, with all 102 of them mounted on waterswitches, is a classy and elegant harmony of water and light effects synced to a melodious rhythm.

11