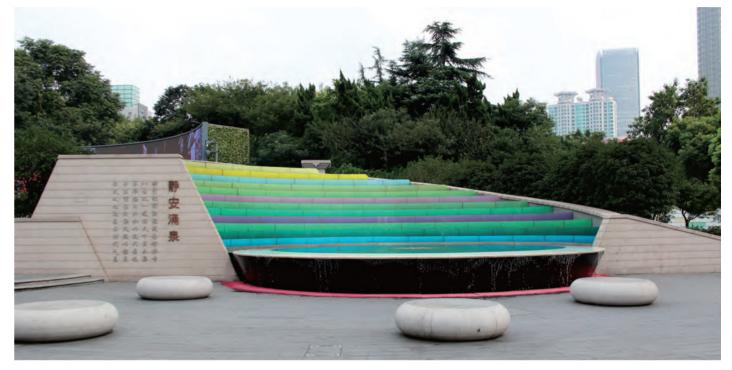

### **SUBWAY PLAZA**

The ancient Jing'an temple is famous with its eight sights. The spring so called "The Sixth Spring Under Heaven" is one of them. Time had caused the old spring to disintegrate into shattered memories.

In 2009, GCS has refurbished the fountain with more technology in original site.Nowadays the new image of the fountain is a lilied jade ring.With 169 LED bright spots around the ineredge, a spring of water is welling up to eternal life.