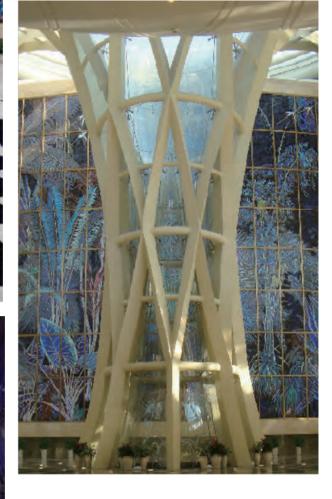

## **PROJECT SHOWCASE**

At the Shanghai International Dance Center, it seems only befitting that the water fountain design concept is synonymous with the graceful notion of dancing. With this fundamental concept in mind, the final design of the waterscape comprised two rows of water jets lined in a diametrical assembly to complement the elegant arches of the architectural landscape.

At night, water and light effects are controlled by the DMX system, synced to a melodious rhythmic water display. Its elegance is further accentuated by the warm white illumination of the water.

86 shooter jets are used Foam nozzle with WaterSwitch and LED ring light, and with the VFD, the jets are capable of spraying up to a height of 3 meters. It is integrated with the latest Ideal control panel, and a user-friendly system interface, allowing users to easily operate the system.