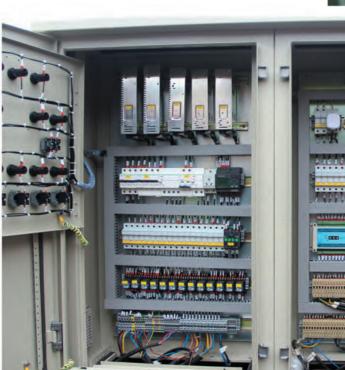

An integrated DMX system manages all fountain equipment from Ideal Fountains.

27

WaterSwitches are selected for this project to improve the uniformity of the water heights and the switching speed of the water jets. With the upgrade of DMX controllers, the system synchronisation performance has been further enhanced.

At night, water and light effects are controlled by the DMX system, synced to a melodious rhythmic water display. Its elegance is further accentuated by the warm white illumination of the water.

86 shooter jets are used Foam nozzle with WaterSwitch and LED ring light, and with the VFD, the jets are capable of spraying up to a height of 3 meters. It is integrated with the latest Ideal control panel, and a user-friendly system interface, allowing users to easily operate the system.