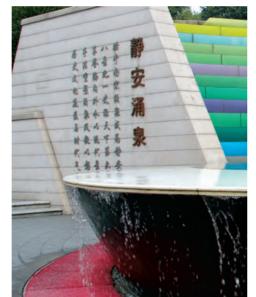

### **SUBWAY PLAZA**

The ancient Jing'an temple is famous with its eight sights. The spring so called "The Sixth Spring Under Heaven" is one of them. Time had caused the old spring to disintegrate into shattered memories.

In 2009, GCS has refurbished the fountain with more technology in original site.Nowadays the new image of the fountain is a lilied jade ring.With 169 LED bright spots around the ineredge, a spring of water is welling up to eternal life.