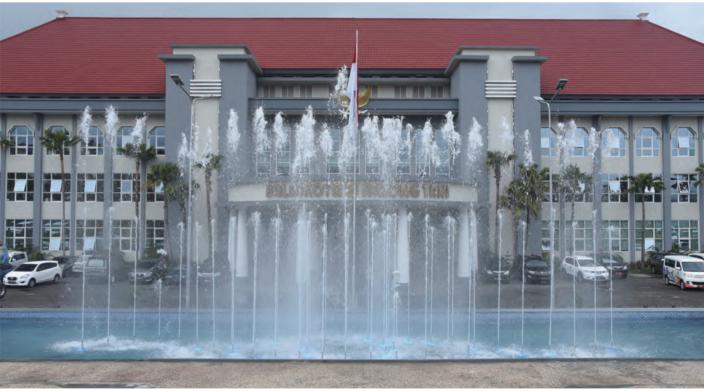

### BALAI KOTA AMONG TANI KOTA BATU, INDONESIA

Among Tani Kota Batu was given a facelift, turning it into a spectacular town centre and enhancing its position as a tourist destination, even attractive to domestic tourists.

With the magnificent building as a backdrop, the facade is especially lively at night with the historical music fountain show.

Made up with just 30 comet jets and LED ring lights attached on waterswitches and fully controlled by DMX, visitors will be impressed with the vibrancy of the glorious facade, and a scent of the building's colorful past.