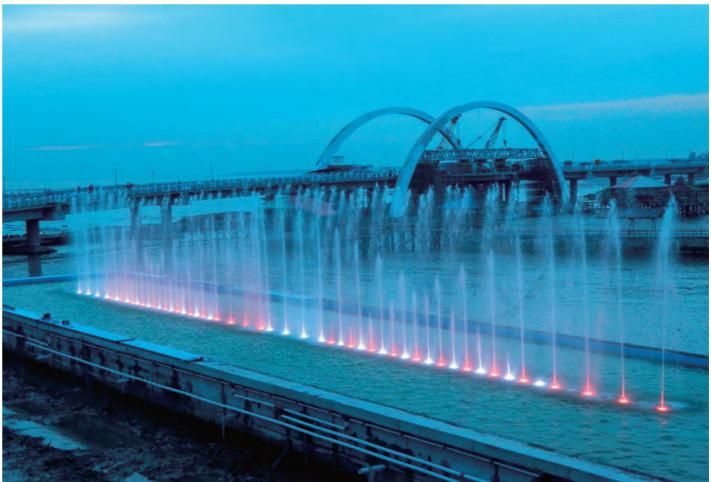

### KTHP

Bridge Kenjeran is glamorized by the adjacent dancing musical fountain, jazzing to the grooves of 'Surabaya oh Surabaya'.

The lavishly-programmed parade of water and light effects will wow any visitor at this attraction. Do not be fooled by its seemingly simple linear layout - with just 64 comet nozzles mounted on WaterSwitches, the assortment of effects are countless.

Specially designed with sophistication, precision and experience, some effects are exclusive to this fountain and such excellence can only be delivered by truly capable specialists in the industry.