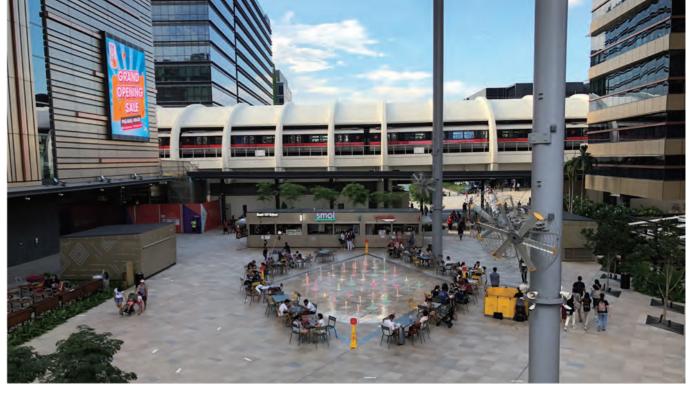

### **BUGIS JUNCTION**

With the inclusion of the DMX system to the control of the 24 aerated jets and 12 jumping jets, it offers unlimited water displays in an otherwise plain and simple fountain - perfectly suited for compact public urban spaces.

Its jets and lights operate in perfect synchronization to form a highly entertaining show. The lack of a physical barrier between the spectator and the fountain allows visitors to interact freely, much to the great delight of children. Since its complete revamp in 2011, the Bugis Junction Plaza Fountain is now an attraction in its own right.