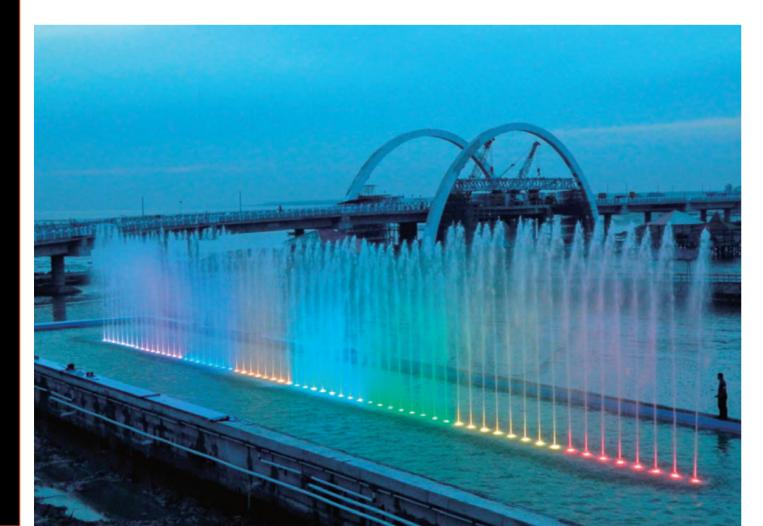

### KTHP

Bridge Kenjeran is glamorized by the adjacent dancing musical fountain, jazzing to the grooves of 'Surabaya oh Surabaya'.

The lavishly-programmed parade of water and light effects will wow any visitor at this attraction. Do not be fooled by its seemingly simple linear layout - with just 64 comet nozzles mounted on WaterSwitches, the assortment of effects are countless.

Specially designed with sophistication, precision and experience, some effects are exclusive to this fountain and such excellence can only be delivered by truly capable specialists in the industry.