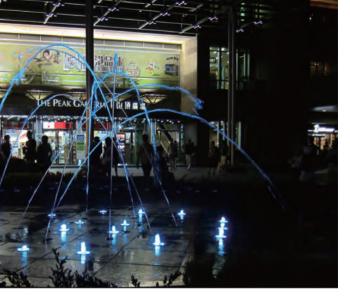

### **BUGIS JUNCTION**

With the inclusion of the DMX system to the control of the 24 aerated jets and 12 jumping jets, it offers unlimited water displays in an otherwise plain and simple fountain - perfectly suited for compact public urban spaces.

Its jets and lights operate in perfect synchronization to form a highly entertaining show. The lack of a physical barrier between the spectator and the fountain allows visitors to interact freely, much to the great delight of children. Since its complete revamp in 2011, the Bugis Junction Plaza Fountain is now an attraction in its own right.