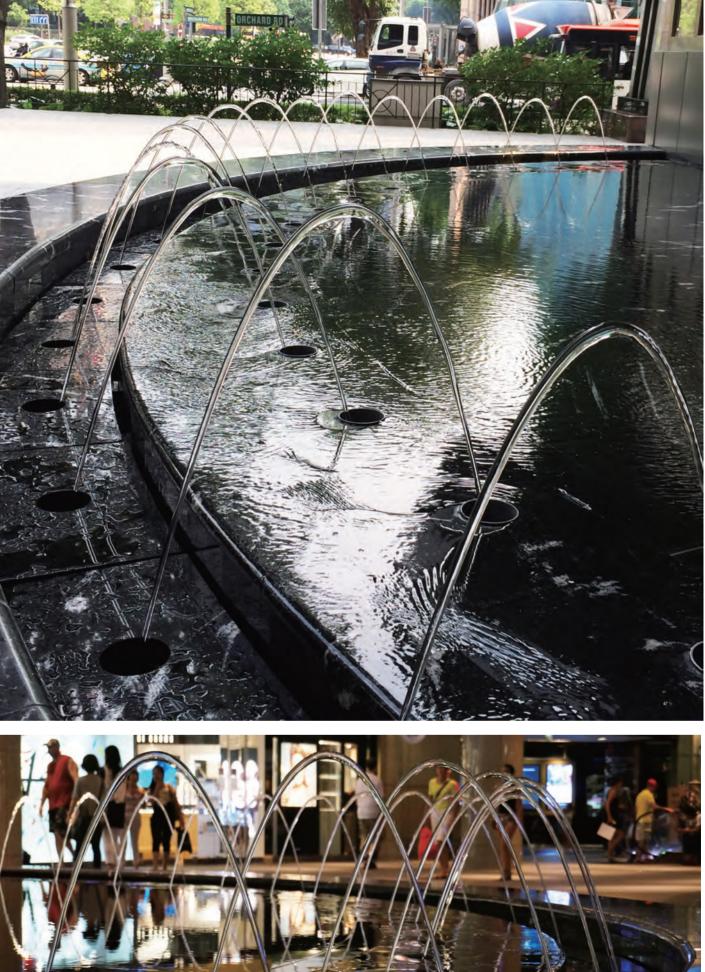

### SHAW HOUSE, ORCHARD ROAD,

One of the largest shopping malls along Singapore's main shopping belt Orchard Road, Shaw House is a favorite for shopaholics from all over the world.

Shoppers may also soothe their tired legs in the accompaniment of the graceful water arches.

There are jumping jets aligned along both sides of the entrance, welcoming shoppers to the mall with its elegance.

WWW.IDEALFOUNTAINS.COM

13