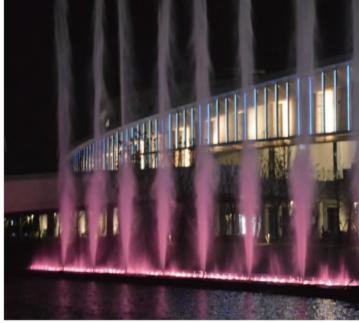

### **BUGIS JUNCTION**

With the inclusion of the DMX system to the control of the 24 aerated jets and 12 jumping jets, it offers unlimited water displays in an otherwise plain and simple fountain - perfectly suited for compact public urban spaces.

Its jets and lights operate in perfect synchronization to form a highly entertaining show. The lack of a physical barrier between the spectator and the fountain allows visitors to interact freely, much to the great delight of children. Since its complete revamp in 2011, the Bugis Junction Plaza Fountain is now an attraction in its own right.