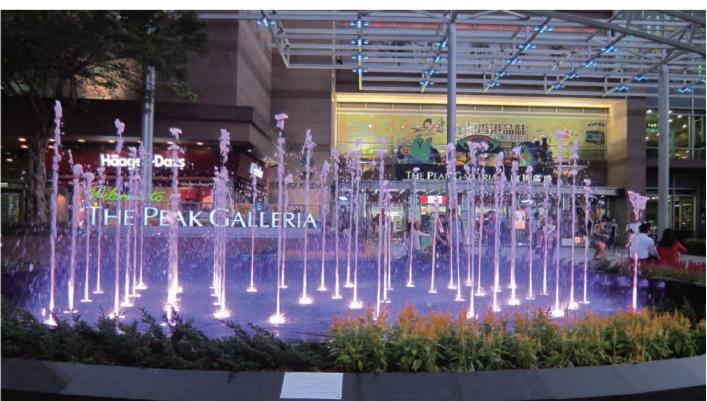

### **BUGIS JUNCTION**

With the inclusion of the DMX system to the control of the 24 aerated jets and 12 jumping jets, it offers unlimited water displays in an otherwise plain and simple fountain - perfectly suited for compact public urban spaces.

Its jets and lights operate in perfect synchronization to form a highly entertaining show. The lack of a physical barrier between the spectator and the fountain allows visitors to interact freely, much to the great delight of children. Since its complete revamp in 2011, the Bugis Junction Plaza Fountain is now an attraction in its own right.