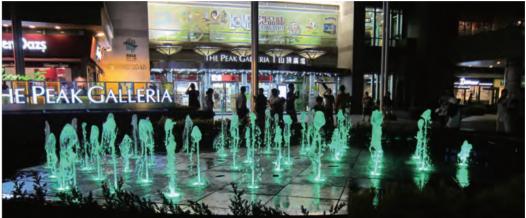

### **VICTORIA PEAK**

The project at Victoria Peak is again a refurbishment of an old fountain. Its original pneumatic pop jets are replaced with 44 brand-new pop jets (WaterSwitch and LED ring light), with spray heights varying from 0 to 2.2m. The 8 jumping jets which criss-cross the complex add a graceful dimension to the overall waterscape.

WaterSwitches are selected for this project to improve the uniformity of the water heights and the switching speed of the water jets. With the upgrade of DMX controllers, the system synchronisation performance has been further enhanced.