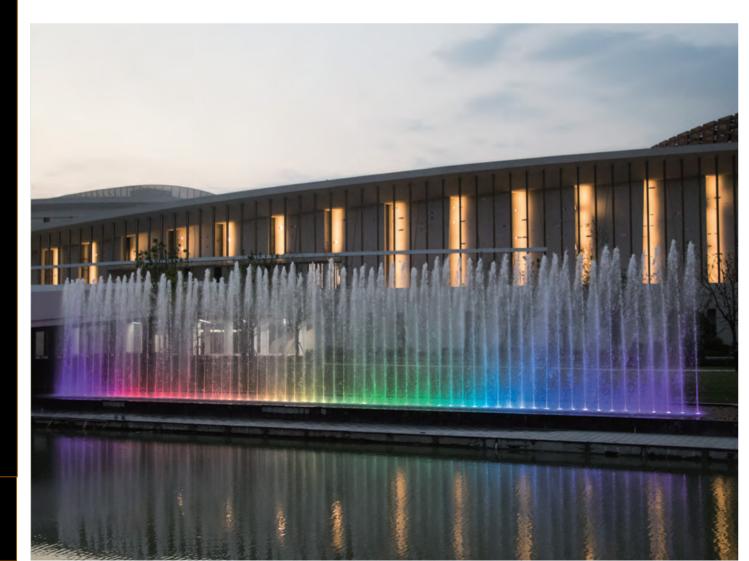

### **BUGIS JUNCTION**

With the inclusion of the DMX system to the control of the 24 aerated jets and 12 jumping jets, it offers unlimited water displays in an otherwise plain and simple fountain - perfectly suited for compact public urban spaces.

Its jets and lights operate in perfect synchronization to form a highly entertaining show. The lack of a physical barrier between the spectator and the fountain allows visitors to interact freely, much to the great delight of children. Since its complete revamp in 2011, the Bugis Junction Plaza Fountain is now an attraction in its own right.