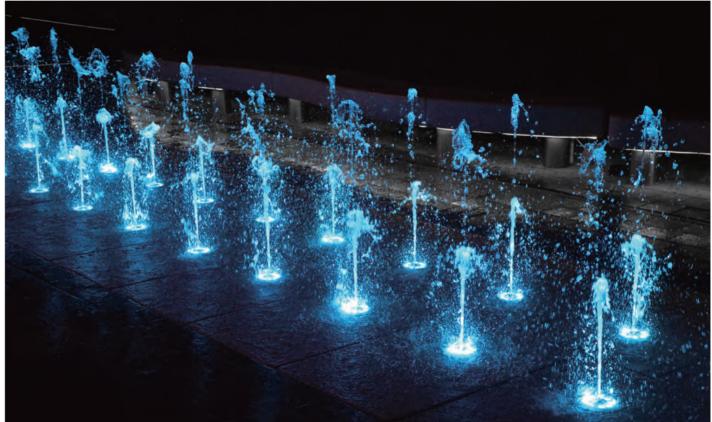

### **BUGIS JUNCTION**

With the inclusion of the DMX system to the control of the 24 aerated jets and 12 jumping jets, it offers unlimited water displays in an otherwise plain and simple fountain - perfectly suited for compact public urban spaces.

Its jets and lights operate in perfect synchronization to form a highly entertaining show. The lack of a physical barrier between the spectator and the fountain allows visitors to interact freely, much to the great delight of children. Since its complete revamp in 2011, the Bugis Junction Plaza Fountain is now an attraction in its own right.