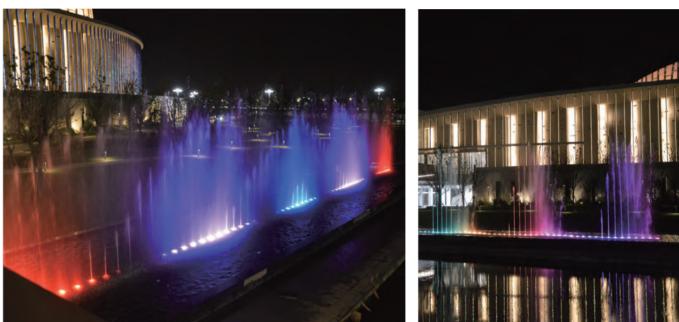

### **BUGIS JUNCTION**

With the inclusion of the DMX system to the control of the 24 aerated jets and 12 jumping jets, it offers unlimited water displays in an otherwise plain and simple fountain - perfectly suited for compact public urban spaces.

Its jets and lights operate in perfect synchronization to form a highly entertaining show. The lack of a physical barrier between the spectator and the fountain allows visitors to interact freely, much to the great delight of children. Since its complete revamp in 2011, the Bugis Junction Plaza Fountain is now an attraction in its own right.