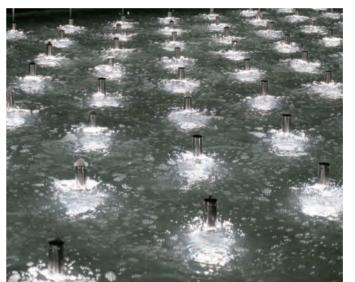

### **BUGIS JUNCTION**

With the inclusion of the DMX system to the control of the 24 aerated jets and 12 jumping jets, it offers unlimited water displays in an otherwise plain and simple fountain - perfectly suited for compact public urban spaces.

Its jets and lights operate in perfect synchronization to form a highly entertaining show. The lack of a physical barrier between the spectator and the fountain allows visitors to interact freely, much to the great delight of children. Since its complete revamp in 2011, the Bugis Junction Plaza Fountain is now an attraction in its own right.