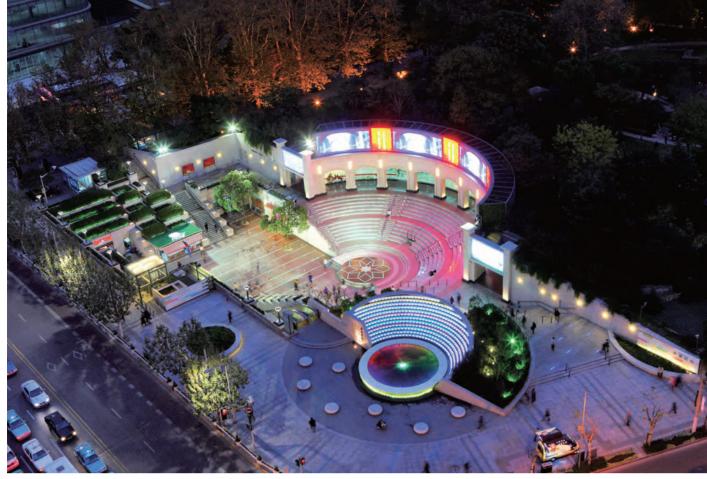

### **SUBWAY PLAZA**

The ancient Jing'an temple is famous with its eight sights. The spring so called "The Sixth Spring Under Heaven" is one of them. Time had caused the old spring to disintegrate into shattered memories.

In 2009, GCS has refurbished the fountain with more technology in original site.Nowadays the new image of the fountain is a lilied jade ring.With 169 LED bright spots around the ineredge, a spring of water is welling up to eternal life.