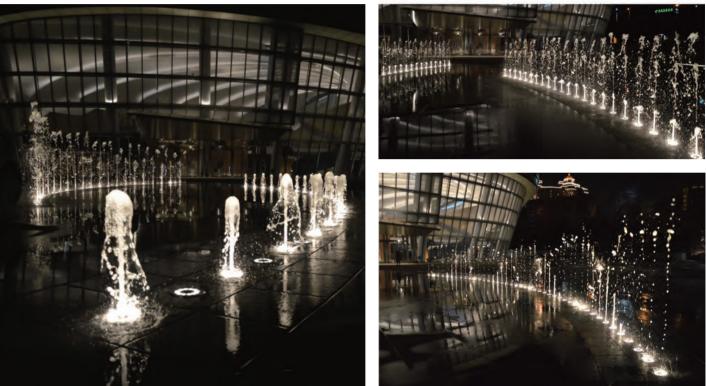

### SHOOTER JETS AT SUBWAY PLAZA,

The design of this fountain aims to create the pleasant visual effect of the combination of water and those underwater LED lights, which can have different color. The overall performance that given by the fountain and lights would impress every passing by spectator, particularly in the evening. There are 31 shooter jets which composed of a (ZL25-12)comet nozzle with a (WS2520) WaterSwitch, a (HX170R-18T) LED ring light each. The spray height changes between o<sup>~</sup>1.5m by the VFD controlled pumping.

The individual DMX signal makes sure that each light can present its best illumination effects that we all will enjoy seeing.