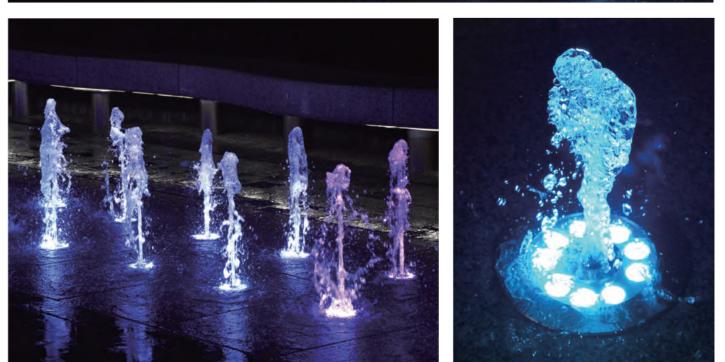

### **BUGIS JUNCTION**

With the inclusion of the DMX system to the control of the 24 aerated jets and 12 jumping jets, it offers unlimited water displays in an otherwise plain and simple fountain - perfectly suited for compact public urban spaces.

Its jets and lights operate in perfect synchronization to form a highly entertaining show. The lack of a physical barrier between the spectator and the fountain allows visitors to interact freely, much to the great delight of children. Since its complete revamp in 2011, the Bugis Junction Plaza Fountain is now an attraction in its own right.