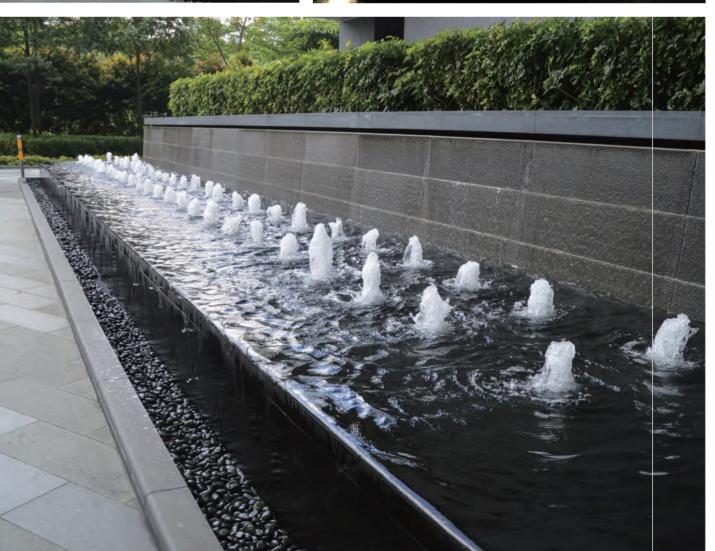

### SHOOTER JETS AT D'LEEDON RESIDENCE,

Another luxurious landmark, the sinuous and organic curves of the waterscapes seamlessly complement its unique building structures.

The fluidity of the waterscapes is further accentuated by elegantly poised water movements.

The staggered array of water jets, with all 102 of them mounted on waterswitches, is a classy and elegant harmony of water and light effects synced to a melodious rhythm.

11